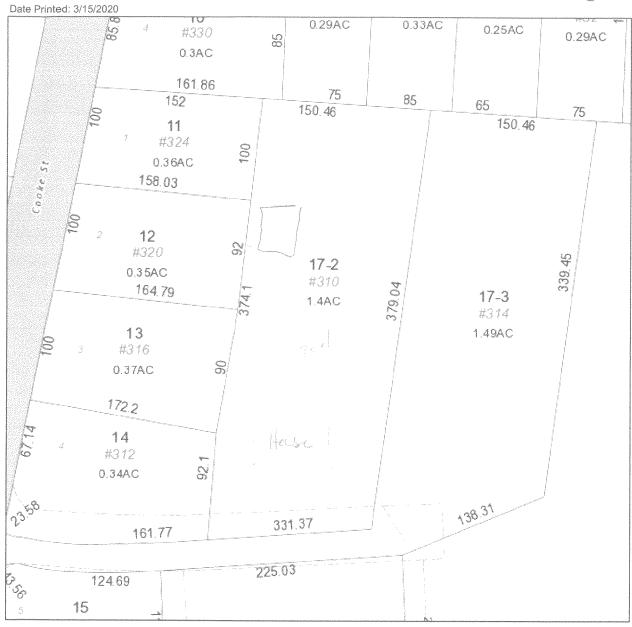

REGULAR MEETING AT 7:30 P.M.

PLAINVILLE MUNICIPAL CENTER ROOM #304

- A. ROLL CALL:
- B. UNFINISHED BUSINESS: None
- C. PUBLIC HEARINGS:
  - A. Application #20-04-01 William Supinski of 140 New Britain Avenue seeks a variance to Article 2 Business Zones, Section 2.04 Use Regulations, Sub-section I Storage Trailers, Paragraph 1 to permit the presence and use of box or open trailer(s) as a structure in a General Commercial Zone for a property identified as 140 New Britain Avenue
  - B. Application #20-04-02 Dale Corriveau of 71 Unionville Avenue seeks a variance to Article 1 Residential Zones, Section 1.03 Dimensional Standards, Sub-section B Minimum Yard Requirements, Paragraph 3 to permit a detached structure to be positioned in the front yard for a property located at 71 Unionville Avenue.
  - C. Application #20-04-03 Skytop Motors LLC 0f 152 Whiting Street seeks an auto location approval for a New Automobile Dealership, Used Automobile Dealership and Automobile Repair License(s) automobile repair license as required by Section 14-54 of the Connecticut General Statues for property located 152 Whiting Street
  - D. Application #20-04-04 Three on Whiting Street LLC seeks a variance to Article 2 Business Zones, Section 2.03 Dimensional Standards, Sub-section B Minimum Yard Requirements to reduce the northerly side yard requirement from twenty (20') feet to ten (10') feet for a undeveloped property identified as Map 39 Block E Lot 10-2.
  - E. Application #20-04-05 Lisa Melninkaitis of 310 Cooke Street seeks a variance to Article 1 Residential Zones, Section 1.03 Dimensional Standards, Sub-section B Minimum Requirements, Paragraph 3 to permit the increase the maximum midpoint height of a detached structure from twelve (12') feet to seventeen (17') feet for a property identified as 310 Cooke Street
  - F. Application #20-04-06 Lisa Melninkaitis of 10 Robert Jackson Way seeks a variance to Article 4 Basic Standards, Section 7 Fences, Sub-section 3 Fences in Front Yards to permit the installation of a eight (8') foot fence and gate at the front property line for a property identified as 10 Robert Jackson Way