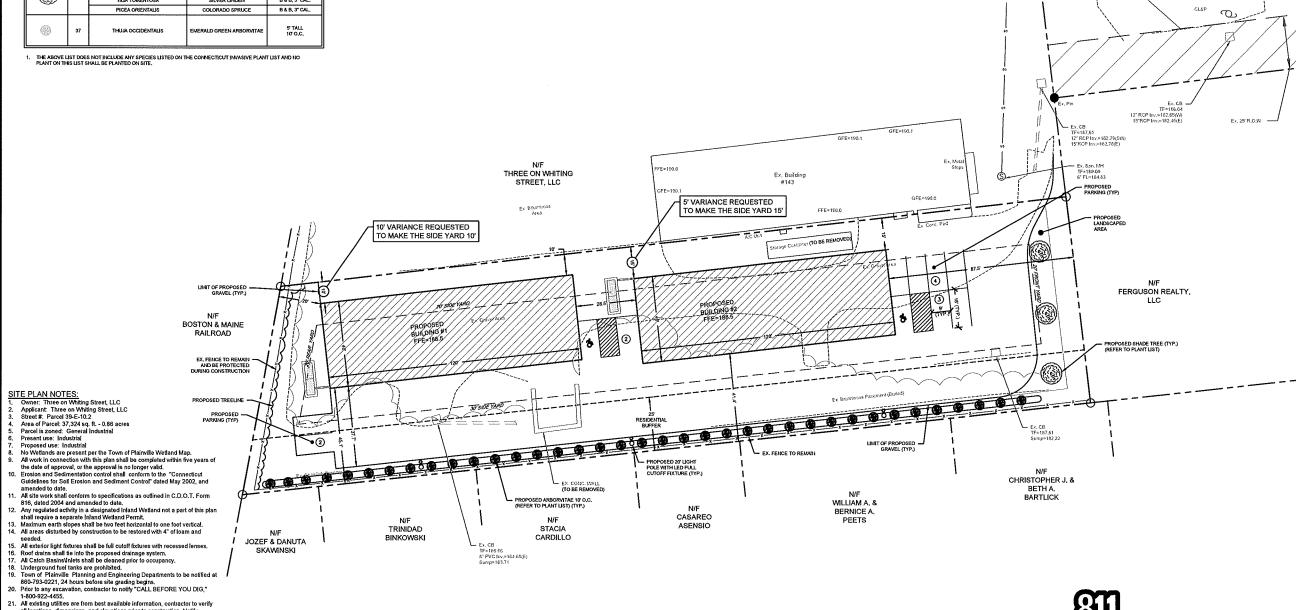

REGULAR MEETING AT 7:30 P.M.

PLAINVILLE MUNICIPAL CENTER ROOM #304

- A. ROLL CALL:
- B. UNFINISHED BUSINESS: None
- C. PUBLIC HEARINGS:
  - A. Application #20-04-01 William Supinski of 140 New Britain Avenue seeks a variance to Article 2 Business Zones, Section 2.04 Use Regulations, Sub-section I Storage Trailers, Paragraph 1 to permit the presence and use of box or open trailer(s) as a structure in a General Commercial Zone for a property identified as 140 New Britain Avenue
  - B. Application #20-04-02 Dale Corriveau of 71 Unionville Avenue seeks a variance to Article 1 Residential Zones, Section 1.03 Dimensional Standards, Sub-section B Minimum Yard Requirements, Paragraph 3 to permit a detached structure to be positioned in the front yard for a property located at 71 Unionville Avenue.
  - C. Application #20-04-03 Skytop Motors LLC 0f 152 Whiting Street seeks an auto location approval for a New Automobile Dealership, Used Automobile Dealership and Automobile Repair License(s) automobile repair license as required by Section 14-54 of the Connecticut General Statues for property located 152 Whiting Street
  - D. Application #20-04-04 Three on Whiting Street LLC seeks a variance to Article 2 Business Zones, Section 2.03 Dimensional Standards, Sub-section B Minimum Yard Requirements to reduce the northerly side yard requirement from twenty (20') feet to ten (10') feet for a undeveloped property identified as Map 39 Block E Lot 10-2.
  - E. Application #20-04-05 Lisa Melninkaitis of 310 Cooke Street seeks a variance to Article 1 Residential Zones, Section 1.03 Dimensional Standards, Sub-section B Minimum Requirements, Paragraph 3 to permit the increase the maximum midpoint height of a detached structure from twelve (12') feet to seventeen (17') feet for a property identified as 310 Cooke Street
  - F. Application #20-04-06 Lisa Melninkaitis of 10 Robert Jackson Way seeks a variance to Article 4 Basic Standards, Section 7 Fences, Sub-section 3 Fences in Front Yards to permit the installation of a eight (8') foot fence and gate at the front property line for a property identified as 10 Robert Jackson Way

### D. NEW BUSINESS

- A. Request to approve Application #20-04-01 William Supinski of 140 New Britain Avenue seeking a variance to Article 2 Business Zones, Section 2.04 Use Regulations, Sub-section I Storage Trailers, Paragraph 1 to permit the presence and use of box or open trailer(s) as a structure in a General Commercial Zone for a property identified as 140 New Britain Avenue
- B. Request to approve Application #20-04-02 Dale Corriveau of 71 Unionville Avenue seeking a variance to Article 1 Residential Zones, Section 1.03 Dimensional Standards, Sub-section B Minimum Yard Requirements, Paragraph 3 to permit a detached structure to be positioned in the front yard for a property located at 71 Unionville Avenue.
- C. Request to approve Application #20-04-03 Skytop Motors LLC 0f 152 Whiting Street seeking an auto location approval for a New Automobile Dealership, Used Automobile Dealership and Automobile Repair License(s) automobile repair license as required by Section 14-54 of the Connecticut General Statues for property located 152 Whiting Street
- D. Request to approve Application #20-04-04 Three on Whiting Street LLC seeking a variance to Article 2 Business Zones, Section 2.03 Dimensional Standards, Sub-section B Minimum Yard Requirements to reduce the northerly side yard requirement from twenty (20') feet to ten (10') feet for a undeveloped property identified as Map 39 Block E Lot 10-2
- E. Request to approve Application #20-04-05 Lisa Melninkaitis of 310 Cooke Street seeking a variance to Article 1 Residential Zones, Section 1.03 Dimensional Standards, Sub-section B Minimum Requirements, Paragraph 3 to permit the increase the maximum midpoint height of a detached structure from twelve (12') feet to seventeen (17') feet for a property identified as 310 Cooke Street
- F. Request to approve Application #20-04-06 Lisa Melninkaitis of 10 Robert Jackson Way seeking a variance to Article 4 Basic Standards, Section 7 Fences, Sub-section 3 Fences in Front Yards to permit the installation of a eight (8') foot fence and gate at the front property line for a property identified as 10 Robert Jackson Way
- E. MINUTES: Approval of the Minutes of March 9, 2020
- F. EXECUTIVE SESSION None
- G. BILLS AND COMMUNICATIONS:
- H. ADJOURNMENT