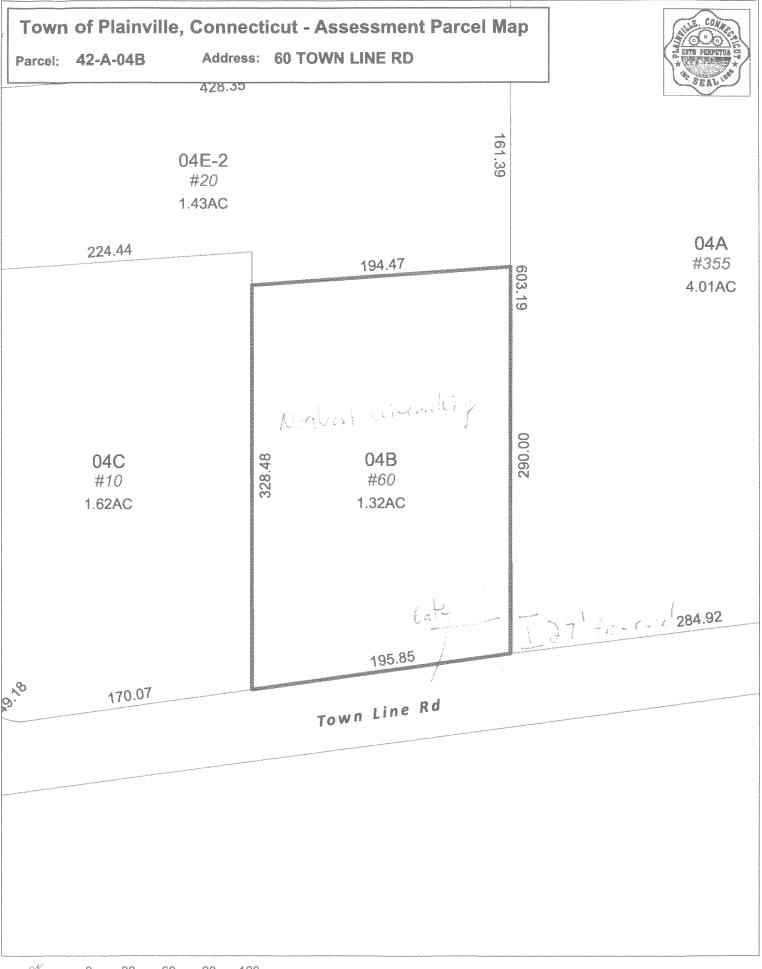

Owner – 140 New Britain Ave LLC

| Property address: 7   Union ville Ave Map: 13 Block: B Lot(s): 01  Acreage: 0.34   Zone(s): R-26 Is the property within 500' of a Municipal Boundary?   Yes   No  Applicant/Agent: Dale Officeau Telephone: 860 302 0706  Address: 7   Union ville Ave Email:  Owner: Same Telephone:  Address: 9   Email:  Legal description of premise can be found in the Plataville Land Records in Volume Page  Reason for appeal:   Variance to Zoning Regulations   Appeal from the Decision of the ZEO  Appeal based on Zoning Regulations: Section(s), Number(s), or Article(s): 103, B, (3)  Chrotherian of a selection of premise regulations: Section(s), Number(s), or Article(s): 103, B, (3)  Chrotherian of a selection of premise regulations: Section of the ZEO  Appeal based on Zoning Regulations: Section(s), Number(s), or Article(s): 103, B, (3)  Chrotherian of a selection of premise regulations are regulated from the Decision of the ZEO  Appeal based on Zoning Regulations: Section(s), Number(s), or Article(s): 103, B, (3)  Chrotherian of a selection of premise regulations are regulated from the Section of the ZEO  Appeal based on Zoning Regulations: Section(s), Number(s), or Article(s): 103, B, (3)  Chrotherian of a section of the ZEO  Appeal based on Zoning Regulations: Section(s), Number(s), or Article(s): 103, B, (3)  Chrotherian of a section of the ZEO  Appeal based on Zoning Regulations: Section of the ZEO  Appeal based on Zoning Regulations: Section of the ZEO  Applicant's Printed Name  Same  Owner's Signature  Date Owner's Printed Name  Date Owner's Printed Name                                                                                                                                                                                                                                                                                                                                                                                                                                                                                                   | For Board Use Only: Application # 20-04-02 Date of Hearing:Ap                                                                                                                                                                                          | proved Denied                                    |
|--------------------------------------------------------------------------------------------------------------------------------------------------------------------------------------------------------------------------------------------------------------------------------------------------------------------------------------------------------------------------------------------------------------------------------------------------------------------------------------------------------------------------------------------------------------------------------------------------------------------------------------------------------------------------------------------------------------------------------------------------------------------------------------------------------------------------------------------------------------------------------------------------------------------------------------------------------------------------------------------------------------------------------------------------------------------------------------------------------------------------------------------------------------------------------------------------------------------------------------------------------------------------------------------------------------------------------------------------------------------------------------------------------------------------------------------------------------------------------------------------------------------------------------------------------------------------------------------------------------------------------------------------------------------------------------------------------------------------------------------------------------------------------------------------------------------------------------------------------------------------------------------------------------------------------------------------------------------------------------------------------------------------------------------------------------------------------------------------------------------------------|--------------------------------------------------------------------------------------------------------------------------------------------------------------------------------------------------------------------------------------------------------|--------------------------------------------------|
| Acreage: 0.34 Zone(s): 8-20 Is the property within 500' of a Municipal Boundary? Yes No Applicant/Agent: Dale Correlaw. Telephone: 860 302 0706 Address: 71 Unionalle Ale Email:  Owner: Same Telephone: Address: Game Email:  Legal description of premise can be found in the Plainville Land Records in Volume Page  Reason for appeal: Variance to Zoning Regulations Appeal from the Decision of the ZEO Appeal based on Zoning Regulations: Section(s), Number(s), or Article(s): 102 B, (3)  Chatterian of a detached Harber Branch or Gazeb  State any hardships: There is a control of the Record of the Section Sect |                                                                                                                                                                                                                                                        |                                                  |
| Applicant/Agent: Dale Corrugal. Telephone: 860 302 0906  Address: 71 Unionuille Ave Email:  Owner: 5ame Telephone: Legal description of premise can be found in the Plainville Land Records in Volume Page  Reason for appeal: M Variance to Zoning Regulations Appeal from the Decision of the ZEO  Appeal based on Zoning Regulations: Section(s), Number(s), or Article(s): 1.02, B, (3)  Curstick from of a detached Heather in a front year of State time sections also describe the security for all ow for Gazeb  State any hardships: Thave 18' Looking to allow for Gazeb  State any hardships: Thave Fxisting 3/4" stones on ground from Old Paral Wordships in security of the square Fatage of stones is Printed and Application and consent to inspection of the subject property by the board or its staff. They also agree that no substantially similar application may be presented to the board for a period of six (6) months. All correspondence will be sent to the Applicant's Agent or to the Applicant if no agent's designatery.  Date Applicant's Printed Name  Same                                                                                                                                                                                                                                                                                                                                                                                                                                                                                                                                                                                                                                                                                                                                                                                                                                                                                                                                                                                                                                 | Property address: 71 Unionville Ave Map: 13 Bloc                                                                                                                                                                                                       | k: <u>B</u> Lot(s): <u>O</u>                     |
| Applicant/Agent: Dale Corrugal Telephone: 860 302 0906  Address: 71 Union wille Ave Email:  Owner: 5ame Telephone:  Address: 5ame Email:  Legal description of premise can be found in the Plainville Land Records in Volume Page  Reason for appeal: Variance to Zoning Regulations Appeal from the Decision of the ZEO  Appeal based on Zoning Regulations: Section(s), Number(s), or Article(s): 1,03, B, (3)  Christian of a detached the first a first yard State time section of the ZEO  Appeal based on Zoning Regulations: Section(s), Number (s), or Article(s): 1,03, B, (3)  Christian of a detached the first appearance of the ZEO  Appeal based on Zoning Regulations: Section(s), Number (s), or Article(s): 1,03, B, (3)  Christian of a detached the first appearance of the ZEO  Appeal based on Zoning Regulations: Section(s), Number (s), or Article(s): 1,03, B, (3)  Christian of a detached the ZEO  Appeal based on Zoning Regulations of the ZEO  Applicant's Agent or to the Applicant of the ZEO  Applicant's Printed Name  Same  The undersigned certify the truth of all statements made in connection with this application may be presented to the board for a period of six (6) months. All correspondence will be sent to the Applicant's Agent or to the Applicant in on agent in designatery  Applicant's Signature  Date  Applicant's Printed Name  Same                                                                                                                                                                                                                                                                                                                                                                                                                                                                                                                                                                                                                                                                                                                                 | Acreage: O.34 Zone(s): R-20 Is the property within 500' of a Municipal Bound                                                                                                                                                                           | ary? Yes No                                      |
| Owner: Same   Telephone:   Address:   Same   Email:   Legal description of premise can be found in the Plainville Land Records in Volume   Page                                                                                                                                                                                                                                                                                                                                                                                                                                                                                                                                                                                                                                                                                                                                                                                                                                                                                                                                                                                                                                                                                                                                                                                                                                                                                                                                                                                                                                                                                                                                                                                                                                                                                                                                                                                                                                                                                                                                                                                |                                                                                                                                                                                                                                                        |                                                  |
| Address: Same Email:  Legal description of premise can be found in the Plainville Land Records in Volume Page  Reason for appeal: Variance to Zoning Regulations Appeal from the Decision of the ZEO  Appeal based on Zoning Regulations: Section(s), Number(s), or Article(s): 1.0.2. B. (3)  Construction of a stacker Shutter in a frust yard  STATE THE SECTION S. AND DESCRIPE THE REGULATION YOU ARE SEERING RELIEF FROM  To allow:  The are 18 Looking to allow for Gazeb  State any hardships: There is not a frust you see that any hardships: The Square Fatage of staces is perfect for the square fatage of square | Address: 71 Unionville Ave Email:                                                                                                                                                                                                                      |                                                  |
| Reason for appeal: Variance to Zoning Regulations   Appeal from the Decision of the ZEO  Appeal based on Zoning Regulations: Section(s), Number(s), or Article(s): 103, B, (3)  GINDTIVETON OF G ACTACHEN SHAPPER IN A FRANT YARD  STATE THE SECTION AND DESCRIBE THE REGULATION YOU THE SECRING RELITY FROM  TO allow: The LIST HOUSER'S THE REGULATION YOU THE SECRING RELITY FROM  STATE WHAT YOU SEEK IN LIEU OF WHAT IS REQUIRED  State any hardships: There Existing 3/4" stones on ground  From Old Pool Wood deck. The square Fatage of stones is Perfect that Any ONLY BE CRIMTED IT HUMBISHIP TO THE LIND EXISTS (Proper)  The undersigned certify the truth of all statements made in connection with this application and consent to inspection of the subject property by the board or its staff. They also agree that no substantially similar application may be presented to the board for a period of six (6) months. All correspondence will be sent to the Applicant's Agent or to the Applicant if no agent is designated.  Applicant's Signature Date Applicant's Printed Name  Same                                                                                                                                                                                                                                                                                                                                                                                                                                                                                                                                                                                                                                                                                                                                                                                                                                                                                                                                                                                                                      |                                                                                                                                                                                                                                                        |                                                  |
| Reason for appeal: Variance to Zoning Regulations Appeal from the Decision of the ZEO  Appeal based on Zoning Regulations: Section(s), Number(s), or Article(s): 1.0 3. 8. (3)  Constitution of a stacked Stacked Stacked in a frest yard  STATE THE SECTION ELAND DESCRIBE THE REGULATION YOU ARE SEERING RELIEF FROM  To allow:  There is have a low for Gazeb  State any hardships: There Existing 3/4" Stones on ground from Old Pool wood deck. The square Fatage of the Survey of the Square Fatage of the Regulates That I relieve May only be Considered in Connection with this application and consent to inspection of the subject property by the board or its staff. They also agree that no substantially similar application may be presented to the board for a period of six (6) months. All correspondence will be sent to the Applicant's Agent or to the Applicant if no agent is designated.  Applicant's Signature Date Applicant's Printed Name  Same                                                                                                                                                                                                                                                                                                                                                                                                                                                                                                                                                                                                                                                                                                                                                                                                                                                                                                                                                                                                                                                                                                                                                   | Address: <u>Same</u> Email:                                                                                                                                                                                                                            |                                                  |
| Appeal based on Zoning Regulations: Section(s), Number(s), or Article(s): 1.03, B, (3)  Construction of a betacher by the first a first yard  STATE THE SECTION & AND DESCRIBE THE REGULATION YOU ARE SEERING RELIEF FROM  To allow:  To allow:  Thave 18 Looking to allow for Gazeb  State any hardships:  Thave Fxisting 3/4 stones on ground  from Old Pool Wood deck. The square Fatage of  Stones is Perfect for Looking Mary ONLY & CRAIMFED IF A HARDSHIP TO THE LIND ENDSTS  The undersigned certify the truth of all statements made in connection with this application and consent to inspection of the subject property by the board or its staff. They also agree that no substantially similar application may be presented to the board for a period of six (6) months. All correspondence will be sent to the Applicant's Agent or to the Applicant if no agent is designated.  Applicant's Signature  Date  Date  Applicant's Printed Name  Same                                                                                                                                                                                                                                                                                                                                                                                                                                                                                                                                                                                                                                                                                                                                                                                                                                                                                                                                                                                                                                                                                                                                                              | Legal description of premise can be found in the Plainville Land Records in Volume                                                                                                                                                                     | Page                                             |
| Appeal based on Zoning Regulations: Section(s), Number(s), or Article(s): 1.03, B, (3)  Construction of a betacher by the first a first yard  STATE THE SECTION & AND DESCRIBE THE REGULATION YOU ARE SEERING RELIEF FROM  To allow:  To allow:  Thave 18 Looking to allow for Gazeb  State any hardships:  Thave Fxisting 3/4 stones on ground  from Old Pool Wood deck. The square Fatage of  Stones is Perfect for Looking Mary ONLY & CRAIMFED IF A HARDSHIP TO THE LIND ENDSTS  The undersigned certify the truth of all statements made in connection with this application and consent to inspection of the subject property by the board or its staff. They also agree that no substantially similar application may be presented to the board for a period of six (6) months. All correspondence will be sent to the Applicant's Agent or to the Applicant if no agent is designated.  Applicant's Signature  Date  Date  Applicant's Printed Name  Same                                                                                                                                                                                                                                                                                                                                                                                                                                                                                                                                                                                                                                                                                                                                                                                                                                                                                                                                                                                                                                                                                                                                                              |                                                                                                                                                                                                                                                        |                                                  |
| To allow:  To allow:  Thave 18' Looking to allow for Gazeb  State any hardships:  Thave Fxisting 3/4" stones on ground  from Old Pool Wood deck. The square Fotage of  Liw requires that a virillance may only be grained by allow entire to the subject property by the board or its staff. They also agree that no substantially similar application may be presented to the board for a period of six (6) months. All correspondence will be sent to the Applicant's Agent or to the Applicant if no agent is designated.  Date  Applicant's Signature  Date  Date  Applicant's Printed Name  Same                                                                                                                                                                                                                                                                                                                                                                                                                                                                                                                                                                                                                                                                                                                                                                                                                                                                                                                                                                                                                                                                                                                                                                                                                                                                                                                                                                                                                                                                                                                          | Reason for appeal: Variance to Zoning Regulations Appeal from the Decision                                                                                                                                                                             | on of the ZEO                                    |
| To allow:  Thave 18' hooking to allow for Gazeb  State any hardships:  Thave Fxisting 3/4 stones on ground  from Old Pool wood deck. The square Fatage of  Stones is Perfect for Shed Gazebo 16 to Fench 19  Ein regulars That a various e may only be cranted in a historian this application and consent to inspection of the subject property by the board or its staff. They also agree that no substantially similar application may be presented to the board for a period of six (6) months. All correspondence will be sent to the Applicant's Agent or to the Applicant if no agent is designated.  Applicant's Signature  Date  Date  Applicant's Printed Name  Same                                                                                                                                                                                                                                                                                                                                                                                                                                                                                                                                                                                                                                                                                                                                                                                                                                                                                                                                                                                                                                                                                                                                                                                                                                                                                                                                                                                                                                                 | Appeal based on Zoning Regulations: Section(s), Number(s), or Article(s): 1,02, B, (3)                                                                                                                                                                 | -                                                |
| State any hardships: I have Existing 3/4 stones on ground from Old Pool wood deck. The square Fotage of stones is Perfect for Shed (60200) 16 to Feach 19 Eliw regulars That a virial and only be granted in a distance may only be granted in a distance in the subject property by the board or its staff. They also agree that no substantially similar application may be presented to the board for a period of six (6) months. All correspondence will be sent to the Applicant's Agent or to the Applicant if no agent is designated.  Applicant's Signature  Date  Date  Applicant's Printed Name  Same                                                                                                                                                                                                                                                                                                                                                                                                                                                                                                                                                                                                                                                                                                                                                                                                                                                                                                                                                                                                                                                                                                                                                                                                                                                                                                                                                                                                                                                                                                                | CONSTRUCTION OF G detached Structure in a front yard<br>STATE THE SECTION # AND DESCRIBE THE REGULATION YOU ARE SEEKING RELIEF FROM                                                                                                                    |                                                  |
| From Old Pool Wood deck. The square Fotage of Stones is Perfect for Shed (602 ebo) 16 to Fench 19 ELIW REQUIRES THAT A VIRLINCE MAY ONLY BE GRANTED IF A HARDSHIP TO THE LAND EXISTS Proper The undersigned certify the truth of all statements made in connection with this application and consent to inspection of the subject property by the board or its staff. They also agree that no substantially similar application may be presented to the board for a period of six (6) months. All correspondence will be sent to the Applicant's Agent or to the Applicant if no agent is designated.  Applicant's Signature  Date  Applicant's Printed Name  Same                                                                                                                                                                                                                                                                                                                                                                                                                                                                                                                                                                                                                                                                                                                                                                                                                                                                                                                                                                                                                                                                                                                                                                                                                                                                                                                                                                                                                                                             | To allow: Thave 18' Looking to allow                                                                                                                                                                                                                   | for Gazeb                                        |
| The undersigned certify the truth of all statements made in connection with this application and consent to inspection of the subject property by the board or its staff. They also agree that no substantially similar application may be presented to the board for a period of six (6) months. All correspondence will be sent to the Applicant's Agent or to the Applicant if no agent is designated.  Applicant's Signature  Date  Date  Applicant's Printed Name  Same                                                                                                                                                                                                                                                                                                                                                                                                                                                                                                                                                                                                                                                                                                                                                                                                                                                                                                                                                                                                                                                                                                                                                                                                                                                                                                                                                                                                                                                                                                                                                                                                                                                   | *                                                                                                                                                                                                                                                      |                                                  |
| The undersigned certify the truth of all statements made in connection with this application and consent to inspection of the subject property by the board or its staff. They also agree that no substantially similar application may be presented to the board for a period of six (6) months. All correspondence will be sent to the Applicant's Agent or to the Applicant if no agent is designated.  Applicant's Signature  Date  Date  Applicant's Printed Name  Same                                                                                                                                                                                                                                                                                                                                                                                                                                                                                                                                                                                                                                                                                                                                                                                                                                                                                                                                                                                                                                                                                                                                                                                                                                                                                                                                                                                                                                                                                                                                                                                                                                                   | State any hardships: I have Existing 3/4 stones                                                                                                                                                                                                        | on ground                                        |
| The undersigned certify the truth of all statements made in connection with this application and consent to inspection of the subject property by the board or its staff. They also agree that no substantially similar application may be presented to the board for a period of six (6) months. All correspondence will be sent to the Applicant's Agent or to the Applicant if no agent is designated.  Applicant's Signature  Date  Applicant's Printed Name  Same                                                                                                                                                                                                                                                                                                                                                                                                                                                                                                                                                                                                                                                                                                                                                                                                                                                                                                                                                                                                                                                                                                                                                                                                                                                                                                                                                                                                                                                                                                                                                                                                                                                         | from Old Pool wood deck. The square                                                                                                                                                                                                                    | · Fatage of                                      |
| The undersigned certify the truth of all statements made in connection with this application and consent to inspection of the subject property by the board or its staff. They also agree that no substantially similar application may be presented to the board for a period of six (6) months. All correspondence will be sent to the Applicant's Agent or to the Applicant if no agent is designated.  Applicant's Signature  Date  Applicant's Printed Name  Same                                                                                                                                                                                                                                                                                                                                                                                                                                                                                                                                                                                                                                                                                                                                                                                                                                                                                                                                                                                                                                                                                                                                                                                                                                                                                                                                                                                                                                                                                                                                                                                                                                                         | Granes is perfect for shed (6azeba) 6                                                                                                                                                                                                                  | to Fench 19                                      |
| the subject property by the board or its staff. They also agree that no substantially similar application may be presented to the board for a period of six (6) months. All correspondence will be sent to the Applicant's Agent or to the Applicant if no agent is designated.  Applicant's Signature  Date  Date  Applicant's Printed Name  Same                                                                                                                                                                                                                                                                                                                                                                                                                                                                                                                                                                                                                                                                                                                                                                                                                                                                                                                                                                                                                                                                                                                                                                                                                                                                                                                                                                                                                                                                                                                                                                                                                                                                                                                                                                             | E CONTROL TO THE LIND LABOR.                                                                                                                                                                                                                           | Proper                                           |
|                                                                                                                                                                                                                                                                                                                                                                                                                                                                                                                                                                                                                                                                                                                                                                                                                                                                                                                                                                                                                                                                                                                                                                                                                                                                                                                                                                                                                                                                                                                                                                                                                                                                                                                                                                                                                                                                                                                                                                                                                                                                                                                                | the subject property by the board or its staff. They also agree that no substantially similar applicant the board for a period of six (6) months. All correspondence will be sent to the Applicant's Ager no agent is designated.  2/21/2020 Date Care | on may be presented to nt or to the Applicant if |
|                                                                                                                                                                                                                                                                                                                                                                                                                                                                                                                                                                                                                                                                                                                                                                                                                                                                                                                                                                                                                                                                                                                                                                                                                                                                                                                                                                                                                                                                                                                                                                                                                                                                                                                                                                                                                                                                                                                                                                                                                                                                                                                                |                                                                                                                                                                                                                                                        | ed Name                                          |