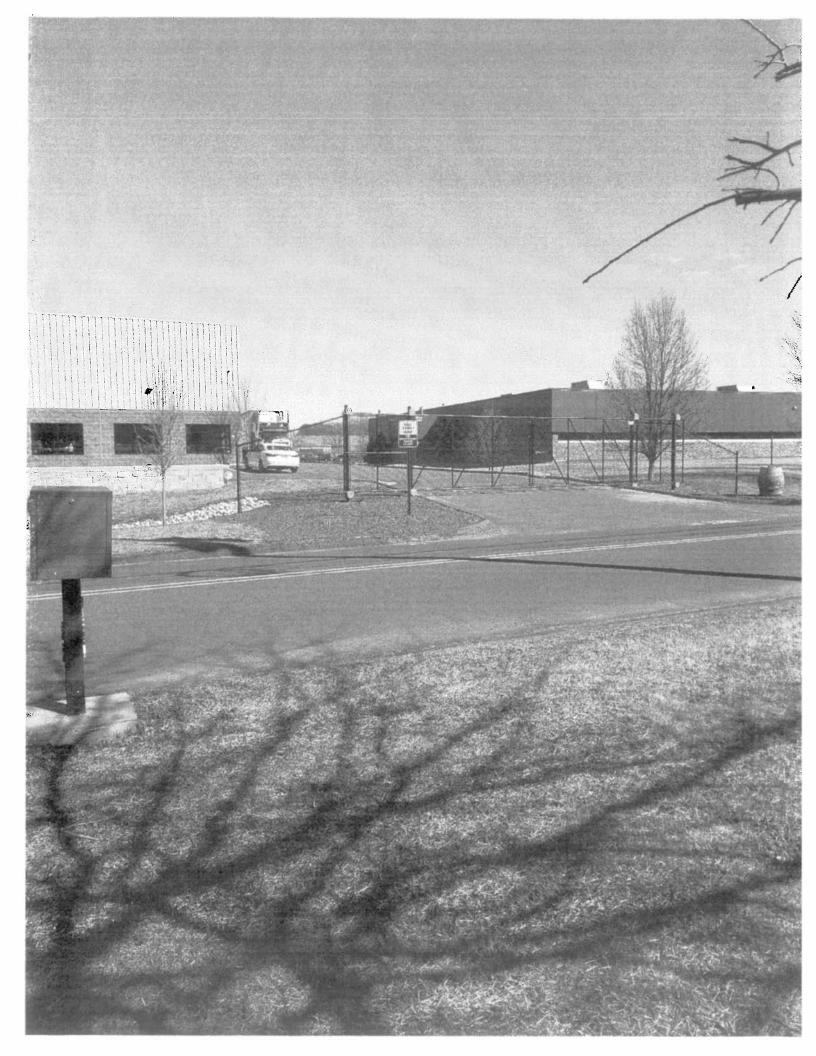

Approximate Scale: 1 inch = 50 feet

| PARKING INFORMATION |                               |                                |  |  |  |
|---------------------|-------------------------------|--------------------------------|--|--|--|
| ITEM                | REQUIRED                      | PROVIDED                       |  |  |  |
| Display Parking     | 1 Space Per 10 Display Spaces | 3 Spaces for 30 Display Spaces |  |  |  |
| Employee Parking    | 1 Space Per Employee          | 4 Spaces for 4 Employees       |  |  |  |
| Repair Bay          | 2 Spaces Per Bay              | 4 Spaces For 2 Bays            |  |  |  |
| Handicap Parking    | 1                             | 1                              |  |  |  |
| TOTAL # OF SPACES   | Depends on ITEM #             | 12 (INCLUDING H.C.)            |  |  |  |

16. No Gasoline Pumps, Vehicle Service Floor Drains, or Spray Booths on Property at Time of

17. There will be 19 striped vehicle display areas on Property.

| ZONING INFORMATION      |                                                                                         |                                               |  |  |
|-------------------------|-----------------------------------------------------------------------------------------|-----------------------------------------------|--|--|
| ITEM                    | REQUIRED                                                                                | PROVIDED                                      |  |  |
| CURRENT ZONE            | GC                                                                                      | GC                                            |  |  |
| PROPOSED USE            | GENERAL COMMERCIAL VEHICLE REPAI SERVICE FACI                                           |                                               |  |  |
| LOT AREA No Requirement |                                                                                         | 16,800 Sq. Ft.                                |  |  |
| LOT WIDTH               | No Requirement 260'                                                                     |                                               |  |  |
| FRONT YARD SETBACK      | 24'                                                                                     | 39.6' @ Overhang<br>41.8'                     |  |  |
| SIDE YARD SETBACK       | 1 of 15' / 20' total 17.5'                                                              |                                               |  |  |
| REAR YARD SETBACK       | 10'                                                                                     | 43.3'                                         |  |  |
| MAX. BUILDING HEIGHT    | 60'                                                                                     | <60'                                          |  |  |
| MAX. BUILDING COVERAGE  | No Requirement                                                                          | 8%                                            |  |  |
| OFF-STREET PARKING      | Space for Every 10 vehicles on display     Space Per Employee     Spaces Per Repair Bay | 12 Total Parking Spaces<br>(1 Handicap Space) |  |  |