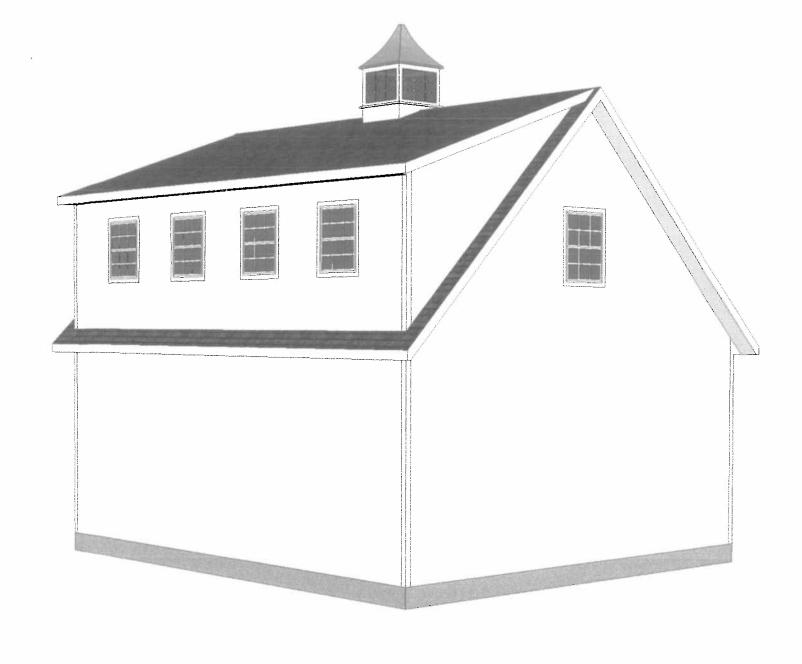

REGULAR MEETING AT 7:30 P.M.

PLAINVILLE MUNICIPAL CENTER ROOM #304

- A. ROLL CALL:
- B. UNFINISHED BUSINESS: None
- C. PUBLIC HEARINGS:
  - A. Application #20-04-01 William Supinski of 140 New Britain Avenue seeks a variance to Article 2 Business Zones, Section 2.04 Use Regulations, Sub-section I Storage Trailers, Paragraph 1 to permit the presence and use of box or open trailer(s) as a structure in a General Commercial Zone for a property identified as 140 New Britain Avenue
  - B. Application #20-04-02 Dale Corriveau of 71 Unionville Avenue seeks a variance to Article 1 Residential Zones, Section 1.03 Dimensional Standards, Sub-section B Minimum Yard Requirements, Paragraph 3 to permit a detached structure to be positioned in the front yard for a property located at 71 Unionville Avenue.
  - C. Application #20-04-03 Skytop Motors LLC 0f 152 Whiting Street seeks an auto location approval for a New Automobile Dealership, Used Automobile Dealership and Automobile Repair License(s) automobile repair license as required by Section 14-54 of the Connecticut General Statues for property located 152 Whiting Street
  - D. Application #20-04-04 Three on Whiting Street LLC seeks a variance to Article 2 Business Zones, Section 2.03 Dimensional Standards, Sub-section B Minimum Yard Requirements to reduce the northerly side yard requirement from twenty (20') feet to ten (10') feet for a undeveloped property identified as Map 39 Block E Lot 10-2.
  - E. Application #20-04-05 Lisa Melninkaitis of 310 Cooke Street seeks a variance to Article 1 Residential Zones, Section 1.03 Dimensional Standards, Sub-section B Minimum Requirements, Paragraph 3 to permit the increase the maximum midpoint height of a detached structure from twelve (12') feet to seventeen (17') feet for a property identified as 310 Cooke Street
  - F. Application #20-04-06 Lisa Melninkaitis of 10 Robert Jackson Way seeks a variance to Article 4 Basic Standards, Section 7 Fences, Sub-section 3 Fences in Front Yards to permit the installation of a eight (8') foot fence and gate at the front property line for a property identified as 10 Robert Jackson Way