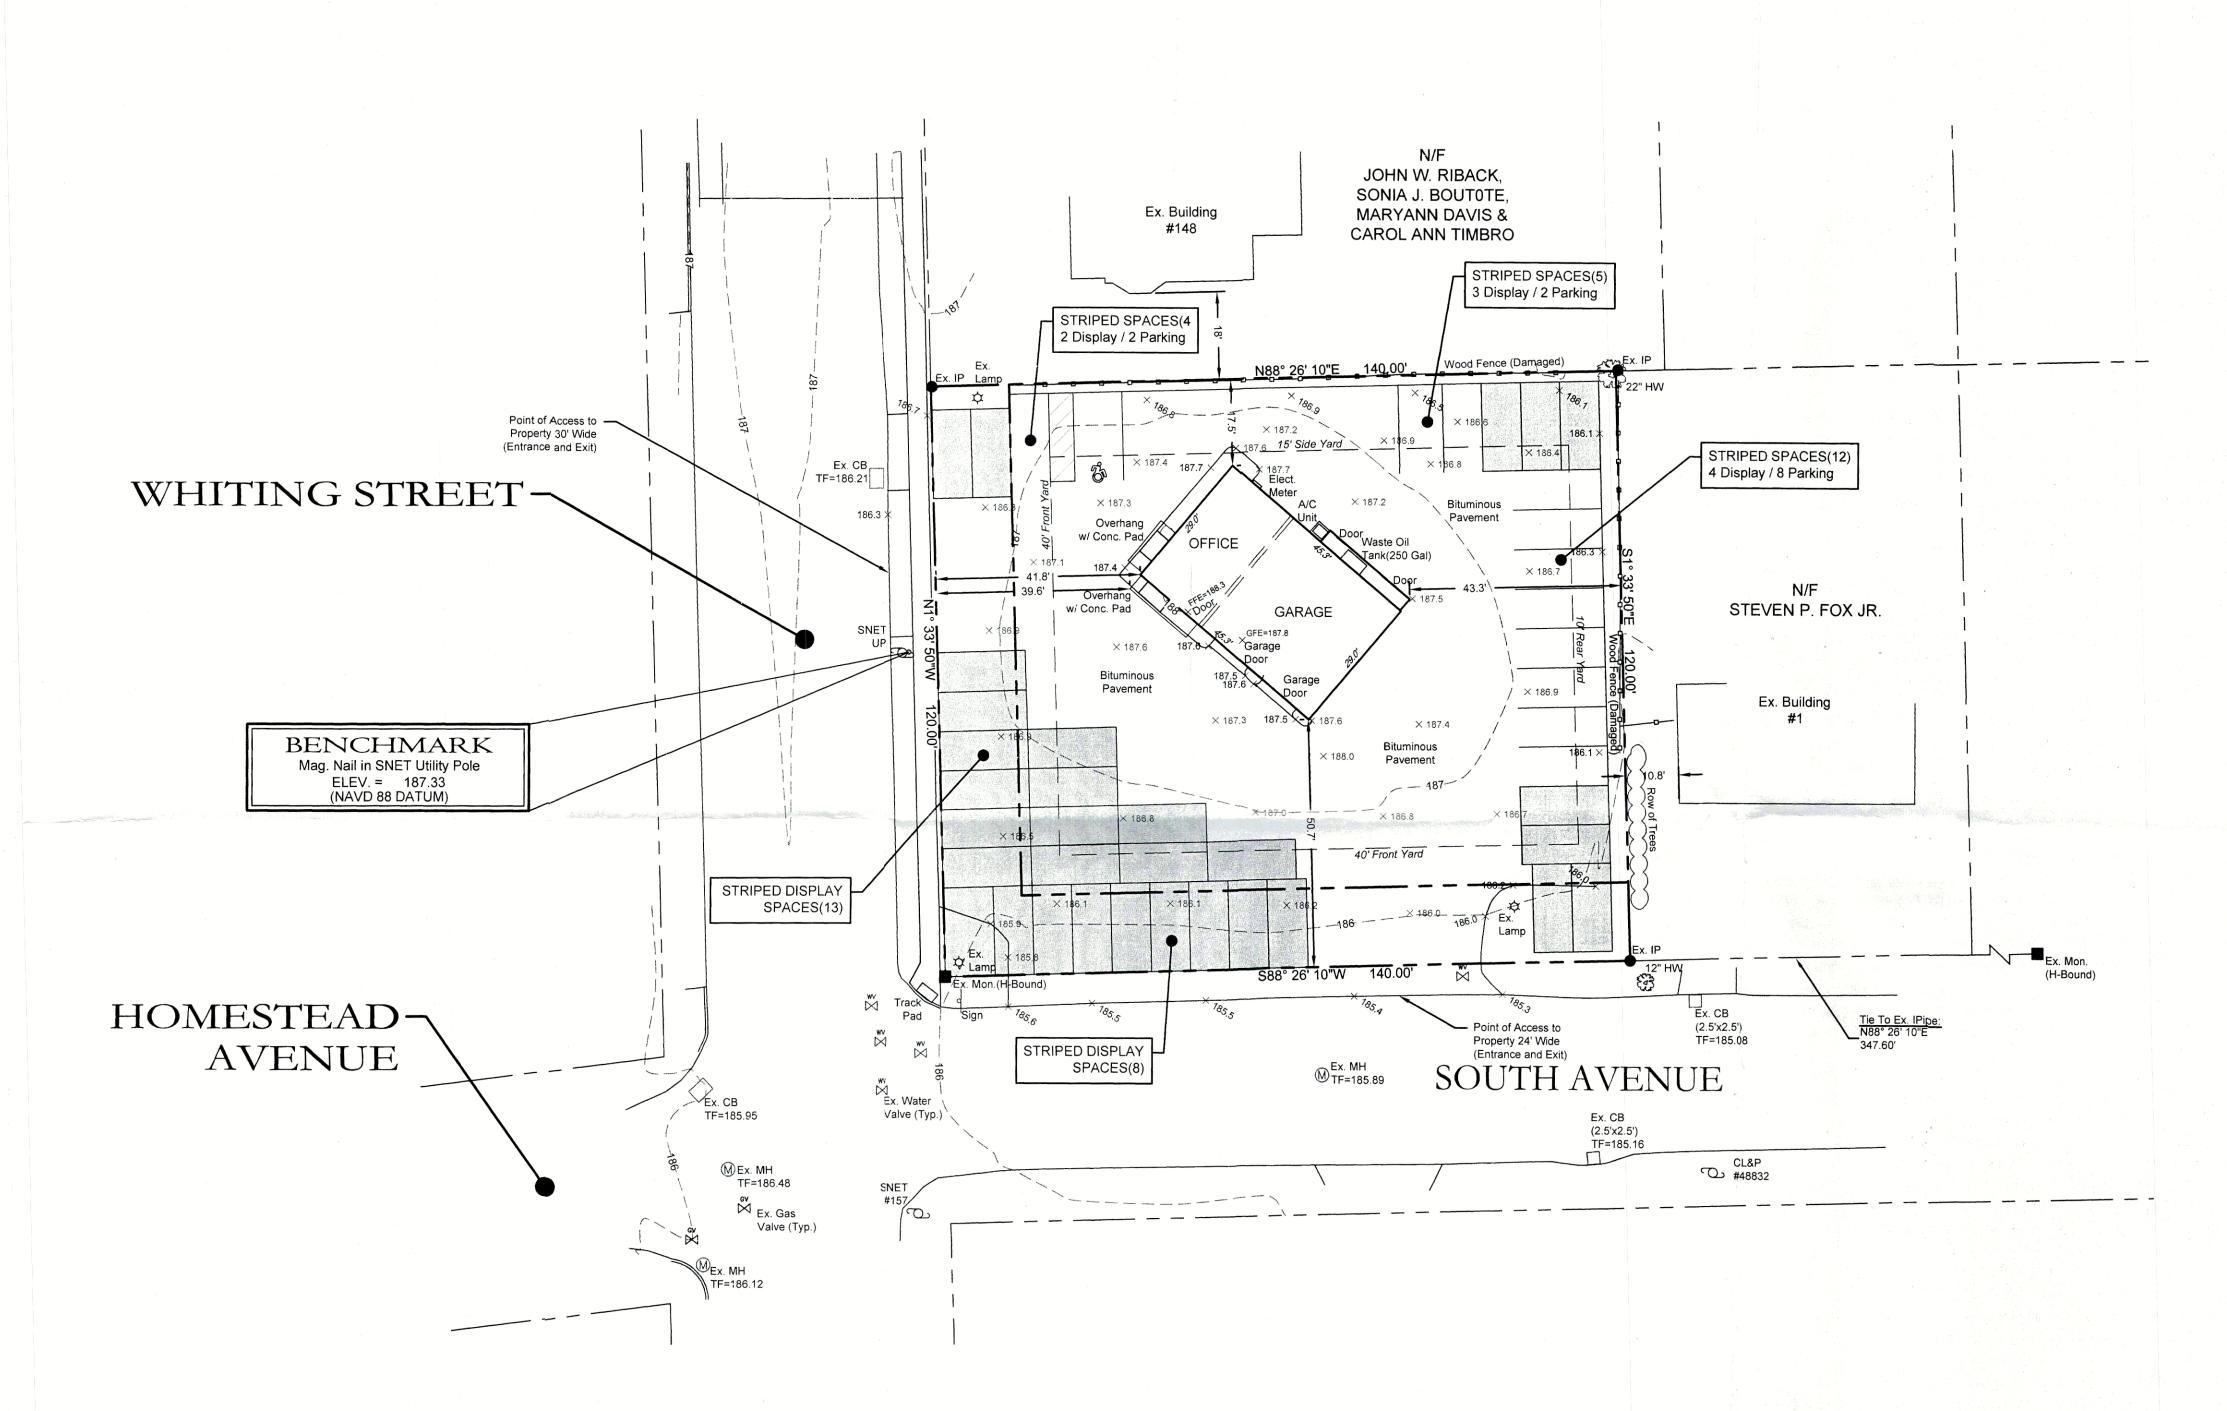

Approximate Scale: 1 inch = 50 feet

| PARKING INFORMATION |                               |                                |  |  |  |
|---------------------|-------------------------------|--------------------------------|--|--|--|
| ITEM                | REQUIRED                      | PROVIDED                       |  |  |  |
| Display Parking     | 1 Space Per 10 Display Spaces | 3 Spaces for 30 Display Spaces |  |  |  |
| Employee Parking    | 1 Space Per Employee          | 4 Spaces for 4 Employees       |  |  |  |
| Repair Bay          | 2 Spaces Per Bay              | 4 Spaces For 2 Bays            |  |  |  |
| Handicap Parking    | 1                             | 1                              |  |  |  |
| TOTAL # OF SPACES   | Depends on ITEM #             | 12 (INCLUDING H.C.)            |  |  |  |

- 8. Zone: GC
- 9. Total area: 16,800 Sq. Ft. 0.39 Acres
- 10. Owner: Whiting Street Enterprises, LLC
- 11. Town of Plainville Assessors Map #39 Lot #11

12. Filed in Volume 548, Page 799 of the Town Clerk's office.

- 13. Contour interval is one(1) foot.
- 14. Existing contours generated from field topography.

15. This survey does not include the location of any underground improvements or encroachments, subsurface utility lines or buried debris. Nor does it necessarily reflect the existence of any waste dumps or hazardous materials. The underground items depicted or noted are approximate and are not guaranteed. Notify "CALL BEFORE YOU DIG" 1-800-922-4455 prior to any excavation operations.

16. No Gasoline Pumps, Vehicle Service Floor Drains, or Spray Booths on Property at Time of

17. There will be 19 striped vehicle display areas on Property.

| ZONING INFORMATION      |                                                                                         |                                               |  |  |
|-------------------------|-----------------------------------------------------------------------------------------|-----------------------------------------------|--|--|
| ITEM                    | REQUIRED                                                                                | PROVIDED                                      |  |  |
| CURRENT ZONE            | GC                                                                                      | GC                                            |  |  |
| PROPOSED USE            | GENERAL COMMERCIAL VEHICLE REPAI SERVICE FACI                                           |                                               |  |  |
| LOT AREA No Requirement |                                                                                         | 16,800 Sq. Ft.                                |  |  |
| LOT WIDTH               | No Requirement 260'                                                                     |                                               |  |  |
| FRONT YARD SETBACK      | 24'                                                                                     | 39.6' @ Overhang<br>41.8'                     |  |  |
| SIDE YARD SETBACK       | 1 of 15' / 20' total 17.5'                                                              |                                               |  |  |
| REAR YARD SETBACK       | 10'                                                                                     | 43.3'                                         |  |  |
| MAX. BUILDING HEIGHT    | 60'                                                                                     | <60'                                          |  |  |
| MAX. BUILDING COVERAGE  | No Requirement                                                                          | 8%                                            |  |  |
| OFF-STREET PARKING      | Space for Every 10 vehicles on display     Space Per Employee     Spaces Per Repair Bay | 12 Total Parking Spaces<br>(1 Handicap Space) |  |  |