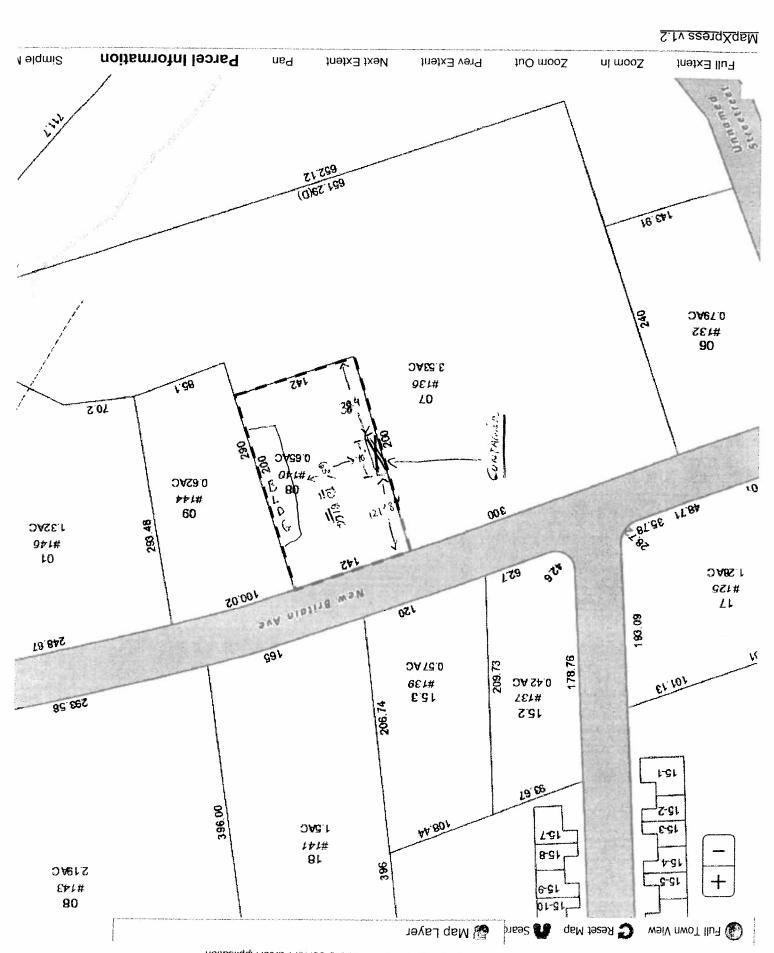

Owner – 140 New Britain Ave LLC

| Property address: 7   Union ville Ave Map: 13 Block: B Lot(s): 01  Acreage: 0.34   Zone(s): R-26 Is the property within 500' of a Municipal Boundary?   Yes   No  Applicant/Agent: Dale Officeau Telephone: 860 302 0706  Address: 7   Union ville Ave Email:  Owner: Same Telephone:  Address: 9   Email:  Legal description of premise can be found in the Plataville Land Records in Volume Page  Reason for appeal:   Variance to Zoning Regulations   Appeal from the Decision of the ZEO  Appeal based on Zoning Regulations: Section(s), Number(s), or Article(s): 103, B, (3)  Chrotherian of a selection of premise regulations: Section(s), Number(s), or Article(s): 103, B, (3)  Chrotherian of a selection of premise regulations: Section of the ZEO  Appeal based on Zoning Regulations: Section(s), Number(s), or Article(s): 103, B, (3)  Chrotherian of a selection of premise regulations are regulated from the Decision of the ZEO  Appeal based on Zoning Regulations: Section(s), Number(s), or Article(s): 103, B, (3)  Chrotherian of a selection of premise regulations are regulated from the Section of the ZEO  Appeal based on Zoning Regulations: Section(s), Number(s), or Article(s): 103, B, (3)  Chrotherian of a section of the ZEO  Appeal based on Zoning Regulations: Section(s), Number(s), or Article(s): 103, B, (3)  Chrotherian of a section of the ZEO  Appeal based on Zoning Regulations: Section of the ZEO  Appeal based on Zoning Regulations: Section of the ZEO  Applicant's Printed Name  Same  Owner's Signature  Date Owner's Printed Name  Date Owner's Printed Name                                                                                                                                                                                                                                                                                                                                                                                                                                                                                                   | For Board Use Only: Application # 20-04-02 Date of Hearing:Ap                                                                                                                                                                                          | proved Denied                                    |
|--------------------------------------------------------------------------------------------------------------------------------------------------------------------------------------------------------------------------------------------------------------------------------------------------------------------------------------------------------------------------------------------------------------------------------------------------------------------------------------------------------------------------------------------------------------------------------------------------------------------------------------------------------------------------------------------------------------------------------------------------------------------------------------------------------------------------------------------------------------------------------------------------------------------------------------------------------------------------------------------------------------------------------------------------------------------------------------------------------------------------------------------------------------------------------------------------------------------------------------------------------------------------------------------------------------------------------------------------------------------------------------------------------------------------------------------------------------------------------------------------------------------------------------------------------------------------------------------------------------------------------------------------------------------------------------------------------------------------------------------------------------------------------------------------------------------------------------------------------------------------------------------------------------------------------------------------------------------------------------------------------------------------------------------------------------------------------------------------------------------------------|--------------------------------------------------------------------------------------------------------------------------------------------------------------------------------------------------------------------------------------------------------|--------------------------------------------------|
| Acreage: 0.34 Zone(s): 8-20 Is the property within 500' of a Municipal Boundary? Yes No Applicant/Agent: Dale Correlaw. Telephone: 860 302 0706 Address: 71 Unionalle Ale Email:  Owner: Same Telephone: Address: Game Email:  Legal description of premise can be found in the Plainville Land Records in Volume Page  Reason for appeal: Variance to Zoning Regulations Appeal from the Decision of the ZEO Appeal based on Zoning Regulations: Section(s), Number(s), or Article(s): 102 B, (3)  Chatterian of a detached Harber Branch or Gazeb  State any hardships: There is a control of the Record of the Section Sect |                                                                                                                                                                                                                                                        |                                                  |
| Applicant/Agent: Dale Corrugal. Telephone: 860 302 0906  Address: 71 Unionuille Ave Email:  Owner: 5ame Telephone: Legal description of premise can be found in the Plainville Land Records in Volume Page  Reason for appeal: M Variance to Zoning Regulations Appeal from the Decision of the ZEO  Appeal based on Zoning Regulations: Section(s), Number(s), or Article(s): 1.02, B, (3)  Curstick from of a detached Heather in a front year of State time sections also describe the security for all ow for Gazeb  State any hardships: Thave 18' Looking to allow for Gazeb  State any hardships: Thave Fxisting 3/4" stones on ground from Old Paral Wordships in security of the square Fatage of stones is Printed and Application and consent to inspection of the subject property by the board or its staff. They also agree that no substantially similar application may be presented to the board for a period of six (6) months. All correspondence will be sent to the Applicant's Agent or to the Applicant if no agent's designatery.  Date Applicant's Printed Name  Same                                                                                                                                                                                                                                                                                                                                                                                                                                                                                                                                                                                                                                                                                                                                                                                                                                                                                                                                                                                                                                 | Property address: 71 Unionville Ave Map: 13 Bloc                                                                                                                                                                                                       | k: <u>B</u> Lot(s): <u>O</u>                     |
| Applicant/Agent: Dale Corrugal Telephone: 860 302 0906  Address: 71 Union wille Ave Email:  Owner: 5ame Telephone:  Address: 5ame Email:  Legal description of premise can be found in the Plainville Land Records in Volume Page  Reason for appeal: Variance to Zoning Regulations Appeal from the Decision of the ZEO  Appeal based on Zoning Regulations: Section(s), Number(s), or Article(s): 1,03, B, (3)  Christian of a detached the first a first yard State time section of the ZEO  Appeal based on Zoning Regulations: Section(s), Number (s), or Article(s): 1,03, B, (3)  Christian of a detached the first appearance of the ZEO  Appeal based on Zoning Regulations: Section(s), Number (s), or Article(s): 1,03, B, (3)  Christian of a detached the first appearance of the ZEO  Appeal based on Zoning Regulations: Section(s), Number (s), or Article(s): 1,03, B, (3)  Christian of a detached the ZEO  Appeal based on Zoning Regulations of the ZEO  Applicant's Agent or to the Applicant of the ZEO  Applicant's Printed Name  Same  The undersigned certify the truth of all statements made in connection with this application may be presented to the board for a period of six (6) months. All correspondence will be sent to the Applicant's Agent or to the Applicant in on agent in designatery  Applicant's Signature  Date  Applicant's Printed Name  Same                                                                                                                                                                                                                                                                                                                                                                                                                                                                                                                                                                                                                                                                                                                                 | Acreage: O.34 Zone(s): R-20 Is the property within 500' of a Municipal Bound                                                                                                                                                                           | ary? Yes No                                      |
| Owner: Same   Telephone:   Address:   Same   Email:   Legal description of premise can be found in the Plainville Land Records in Volume   Page                                                                                                                                                                                                                                                                                                                                                                                                                                                                                                                                                                                                                                                                                                                                                                                                                                                                                                                                                                                                                                                                                                                                                                                                                                                                                                                                                                                                                                                                                                                                                                                                                                                                                                                                                                                                                                                                                                                                                                                |                                                                                                                                                                                                                                                        |                                                  |
| Address: Same Email:  Legal description of premise can be found in the Plainville Land Records in Volume Page  Reason for appeal: Variance to Zoning Regulations Appeal from the Decision of the ZEO  Appeal based on Zoning Regulations: Section(s), Number(s), or Article(s): 1.0.2. B. (3)  Construction of a stacker Shutter in a frust yard  STATE THE SECTION S. AND DESCRIPE THE REGULATION YOU ARE SEERING RELIEF FROM  To allow:  The are 18 Looking to allow for Gazeb  State any hardships: There is not a frust you see that any hardships: The Square Fatage of staces is perfect for the square fatage of square | Address: 71 Unionville Ave Email:                                                                                                                                                                                                                      |                                                  |
| Reason for appeal: Variance to Zoning Regulations   Appeal from the Decision of the ZEO  Appeal based on Zoning Regulations: Section(s), Number(s), or Article(s): 103, B, (3)  GINDTIVETON OF G ACTACHEN SHAPPER IN A FRANT YARD  STATE THE SECTION AND DESCRIBE THE REGULATION YOU THE SECRING RELITY FROM  TO allow: The LIST HOUSER'S THE REGULATION YOU THE SECRING RELITY FROM  STATE WHAT YOU SEEK IN LIEU OF WHAT IS REQUIRED  State any hardships: There Existing 3/4" stones on ground  From Old Pool Wood deck. The square Fatage of stones is Perfect that Any ONLY BE CRIMTED IT HUMBISHIP TO THE LIND EXISTS (Proper)  The undersigned certify the truth of all statements made in connection with this application and consent to inspection of the subject property by the board or its staff. They also agree that no substantially similar application may be presented to the board for a period of six (6) months. All correspondence will be sent to the Applicant's Agent or to the Applicant if no agent is designated.  Applicant's Signature Date Applicant's Printed Name  Same                                                                                                                                                                                                                                                                                                                                                                                                                                                                                                                                                                                                                                                                                                                                                                                                                                                                                                                                                                                                                      |                                                                                                                                                                                                                                                        |                                                  |
| Reason for appeal: Variance to Zoning Regulations Appeal from the Decision of the ZEO  Appeal based on Zoning Regulations: Section(s), Number(s), or Article(s): 1.0 3. 8. (3)  Constitution of a stacked Stacked Stacked in a frest yard  STATE THE SECTION ELAND DESCRIBE THE REGULATION YOU ARE SEERING RELIEF FROM  To allow:  There is have a low for Gazeb  State any hardships: There Existing 3/4" Stones on ground from Old Pool wood deck. The square Fatage of the Survey of the Square Fatage of the Regulates That I relieve May only be Considered in Connection with this application and consent to inspection of the subject property by the board or its staff. They also agree that no substantially similar application may be presented to the board for a period of six (6) months. All correspondence will be sent to the Applicant's Agent or to the Applicant if no agent is designated.  Applicant's Signature Date Applicant's Printed Name  Same                                                                                                                                                                                                                                                                                                                                                                                                                                                                                                                                                                                                                                                                                                                                                                                                                                                                                                                                                                                                                                                                                                                                                   | Address: <u>Same</u> Email:                                                                                                                                                                                                                            |                                                  |
| Appeal based on Zoning Regulations: Section(s), Number(s), or Article(s): 1.03, B, (3)  Construction of a betacher by the first a first yard  STATE THE SECTION & AND DESCRIBE THE REGULATION YOU ARE SEERING RELIEF FROM  To allow:  To allow:  Thave 18 Looking to allow for Gazeb  State any hardships:  Thave Fxisting 3/4 stones on ground  from Old Pool Wood deck. The square Fatage of  Stones is Perfect for Looking Mary ONLY & CRAIMFED IF A HARDSHIP TO THE LIND ENDSTS  The undersigned certify the truth of all statements made in connection with this application and consent to inspection of the subject property by the board or its staff. They also agree that no substantially similar application may be presented to the board for a period of six (6) months. All correspondence will be sent to the Applicant's Agent or to the Applicant if no agent is designated.  Applicant's Signature  Date  Date  Applicant's Printed Name  Same                                                                                                                                                                                                                                                                                                                                                                                                                                                                                                                                                                                                                                                                                                                                                                                                                                                                                                                                                                                                                                                                                                                                                              | Legal description of premise can be found in the Plainville Land Records in Volume                                                                                                                                                                     | Page                                             |
| Appeal based on Zoning Regulations: Section(s), Number(s), or Article(s): 1.03, B, (3)  Construction of a betacher by the first a first yard  STATE THE SECTION & AND DESCRIBE THE REGULATION YOU ARE SEERING RELIEF FROM  To allow:  To allow:  Thave 18 Looking to allow for Gazeb  State any hardships:  Thave Fxisting 3/4 stones on ground  from Old Pool Wood deck. The square Fatage of  Stones is Perfect for Looking Mary ONLY & CRAIMFED IF A HARDSHIP TO THE LIND ENDSTS  The undersigned certify the truth of all statements made in connection with this application and consent to inspection of the subject property by the board or its staff. They also agree that no substantially similar application may be presented to the board for a period of six (6) months. All correspondence will be sent to the Applicant's Agent or to the Applicant if no agent is designated.  Applicant's Signature  Date  Date  Applicant's Printed Name  Same                                                                                                                                                                                                                                                                                                                                                                                                                                                                                                                                                                                                                                                                                                                                                                                                                                                                                                                                                                                                                                                                                                                                                              |                                                                                                                                                                                                                                                        |                                                  |
| To allow:  To allow:  Thave 18' Looking to allow for Gazeb  State any hardships:  Thave Fxisting 3/4" stones on ground  from Old Pool Wood deck. The square Fotage of  Liw requires that a virillance may only be grained by allow entire to the subject property by the board or its staff. They also agree that no substantially similar application may be presented to the board for a period of six (6) months. All correspondence will be sent to the Applicant's Agent or to the Applicant if no agent is designated.  Date  Applicant's Signature  Date  Date  Applicant's Printed Name  Same                                                                                                                                                                                                                                                                                                                                                                                                                                                                                                                                                                                                                                                                                                                                                                                                                                                                                                                                                                                                                                                                                                                                                                                                                                                                                                                                                                                                                                                                                                                          | Reason for appeal: Variance to Zoning Regulations Appeal from the Decision                                                                                                                                                                             | on of the ZEO                                    |
| To allow:  Thave 18' hooking to allow for Gazeb  State any hardships:  Thave Fxisting 3/4 stones on ground  from Old Pool wood deck. The square Fatage of  Stones is Perfect for Shed Gazebo 16 to Fench 19  Ein regulars That a various e may only be cranted in a historian this application and consent to inspection of the subject property by the board or its staff. They also agree that no substantially similar application may be presented to the board for a period of six (6) months. All correspondence will be sent to the Applicant's Agent or to the Applicant if no agent is designated.  Applicant's Signature  Date  Date  Applicant's Printed Name  Same                                                                                                                                                                                                                                                                                                                                                                                                                                                                                                                                                                                                                                                                                                                                                                                                                                                                                                                                                                                                                                                                                                                                                                                                                                                                                                                                                                                                                                                 | Appeal based on Zoning Regulations: Section(s), Number(s), or Article(s): 1,02, B, (3)                                                                                                                                                                 | -                                                |
| State any hardships: I have Existing 3/4 stones on ground from Old Pool wood deck. The square Fotage of stones is Perfect for Shed (60200) 16 to Feach 19 Eliw regulars That a virial and only be granted in a distance may only be granted in a distance in the subject property by the board or its staff. They also agree that no substantially similar application may be presented to the board for a period of six (6) months. All correspondence will be sent to the Applicant's Agent or to the Applicant if no agent is designated.  Applicant's Signature  Date  Date  Applicant's Printed Name  Same                                                                                                                                                                                                                                                                                                                                                                                                                                                                                                                                                                                                                                                                                                                                                                                                                                                                                                                                                                                                                                                                                                                                                                                                                                                                                                                                                                                                                                                                                                                | CONSTRUCTION OF G detached Structure in a front yard<br>STATE THE SECTION # AND DESCRIBE THE REGULATION YOU ARE SEEKING RELIEF FROM                                                                                                                    |                                                  |
| From Old Pool Wood deck. The square Fotage of Stones is Perfect for Shed (602 ebo) 16 to Fench 19 ELIW REQUIRES THAT A VIRLINCE MAY ONLY BE GRANTED IF A HARDSHIP TO THE LAND EXISTS Proper The undersigned certify the truth of all statements made in connection with this application and consent to inspection of the subject property by the board or its staff. They also agree that no substantially similar application may be presented to the board for a period of six (6) months. All correspondence will be sent to the Applicant's Agent or to the Applicant if no agent is designated.  Applicant's Signature  Date  Applicant's Printed Name  Same                                                                                                                                                                                                                                                                                                                                                                                                                                                                                                                                                                                                                                                                                                                                                                                                                                                                                                                                                                                                                                                                                                                                                                                                                                                                                                                                                                                                                                                             | To allow: Thave 18' Looking to allow                                                                                                                                                                                                                   | for Gazeb                                        |
| The undersigned certify the truth of all statements made in connection with this application and consent to inspection of the subject property by the board or its staff. They also agree that no substantially similar application may be presented to the board for a period of six (6) months. All correspondence will be sent to the Applicant's Agent or to the Applicant if no agent is designated.  Applicant's Signature  Date  Date  Applicant's Printed Name  Same                                                                                                                                                                                                                                                                                                                                                                                                                                                                                                                                                                                                                                                                                                                                                                                                                                                                                                                                                                                                                                                                                                                                                                                                                                                                                                                                                                                                                                                                                                                                                                                                                                                   | *                                                                                                                                                                                                                                                      |                                                  |
| The undersigned certify the truth of all statements made in connection with this application and consent to inspection of the subject property by the board or its staff. They also agree that no substantially similar application may be presented to the board for a period of six (6) months. All correspondence will be sent to the Applicant's Agent or to the Applicant if no agent is designated.  Applicant's Signature  Date  Date  Applicant's Printed Name  Same                                                                                                                                                                                                                                                                                                                                                                                                                                                                                                                                                                                                                                                                                                                                                                                                                                                                                                                                                                                                                                                                                                                                                                                                                                                                                                                                                                                                                                                                                                                                                                                                                                                   | State any hardships: I have Existing 3/4 stones                                                                                                                                                                                                        | on ground                                        |
| The undersigned certify the truth of all statements made in connection with this application and consent to inspection of the subject property by the board or its staff. They also agree that no substantially similar application may be presented to the board for a period of six (6) months. All correspondence will be sent to the Applicant's Agent or to the Applicant if no agent is designated.  Applicant's Signature  Date  Applicant's Printed Name  Same                                                                                                                                                                                                                                                                                                                                                                                                                                                                                                                                                                                                                                                                                                                                                                                                                                                                                                                                                                                                                                                                                                                                                                                                                                                                                                                                                                                                                                                                                                                                                                                                                                                         | from Old Pool wood deck. The square                                                                                                                                                                                                                    | · Fatage of                                      |
| The undersigned certify the truth of all statements made in connection with this application and consent to inspection of the subject property by the board or its staff. They also agree that no substantially similar application may be presented to the board for a period of six (6) months. All correspondence will be sent to the Applicant's Agent or to the Applicant if no agent is designated.  Applicant's Signature  Date  Applicant's Printed Name  Same                                                                                                                                                                                                                                                                                                                                                                                                                                                                                                                                                                                                                                                                                                                                                                                                                                                                                                                                                                                                                                                                                                                                                                                                                                                                                                                                                                                                                                                                                                                                                                                                                                                         | Granes is perfect for shed (6azeba) 6                                                                                                                                                                                                                  | to Fench 19                                      |
| the subject property by the board or its staff. They also agree that no substantially similar application may be presented to the board for a period of six (6) months. All correspondence will be sent to the Applicant's Agent or to the Applicant if no agent is designated.  Applicant's Signature  Date  Date  Applicant's Printed Name  Same                                                                                                                                                                                                                                                                                                                                                                                                                                                                                                                                                                                                                                                                                                                                                                                                                                                                                                                                                                                                                                                                                                                                                                                                                                                                                                                                                                                                                                                                                                                                                                                                                                                                                                                                                                             | E CONTROL TO THE LIND LABOR.                                                                                                                                                                                                                           | Proper                                           |
|                                                                                                                                                                                                                                                                                                                                                                                                                                                                                                                                                                                                                                                                                                                                                                                                                                                                                                                                                                                                                                                                                                                                                                                                                                                                                                                                                                                                                                                                                                                                                                                                                                                                                                                                                                                                                                                                                                                                                                                                                                                                                                                                | the subject property by the board or its staff. They also agree that no substantially similar applicant the board for a period of six (6) months. All correspondence will be sent to the Applicant's Ager no agent is designated.  2/21/2020 Date Care | on may be presented to nt or to the Applicant if |
|                                                                                                                                                                                                                                                                                                                                                                                                                                                                                                                                                                                                                                                                                                                                                                                                                                                                                                                                                                                                                                                                                                                                                                                                                                                                                                                                                                                                                                                                                                                                                                                                                                                                                                                                                                                                                                                                                                                                                                                                                                                                                                                                |                                                                                                                                                                                                                                                        | ed Name                                          |

Property Line 5 % old Bol Rad of Groves Gazela 24 X 12 いているので < Fence Prive nouse Way 71 Unanville Ave

unionville Ave

Geographic Information System (GIS)

MAP DISCLAIMER - NOTICE OF LIABILITY

This map is for assessment purposes only. It is not for legal description or conveyances. All information is subject to verification by any user. The Town of Plainville and its mapping contractors assume no legal responsibility for the information contained herein.