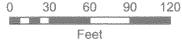

Approximate Scale: 1 inch = 50 feet

| PARKING INFORMATION |                               |                                |  |  |  |
|---------------------|-------------------------------|--------------------------------|--|--|--|
| ITEM                | REQUIRED                      | PROVIDED                       |  |  |  |
| Display Parking     | 1 Space Per 10 Display Spaces | 3 Spaces for 30 Display Spaces |  |  |  |
| Employee Parking    | 1 Space Per Employee          | 4 Spaces for 4 Employees       |  |  |  |
| Repair Bay          | 2 Spaces Per Bay              | 4 Spaces For 2 Bays            |  |  |  |
| Handicap Parking    | 1                             | 1                              |  |  |  |
| TOTAL # OF SPACES   | Depends on ITEM #             | 12 (INCLUDING H.C.)            |  |  |  |

16. No Gasoline Pumps, Vehicle Service Floor Drains, or Spray Booths on Property at Time of

17. There will be 19 striped vehicle display areas on Property.

| ZONING INFORMATION      |                                                                                         |                                               |  |  |
|-------------------------|-----------------------------------------------------------------------------------------|-----------------------------------------------|--|--|
| ITEM                    | REQUIRED                                                                                | PROVIDED                                      |  |  |
| CURRENT ZONE            | GC                                                                                      | GC                                            |  |  |
| PROPOSED USE            | GENERAL COMMERCIAL VEHICLE REPAI SERVICE FACI                                           |                                               |  |  |
| LOT AREA No Requirement |                                                                                         | 16,800 Sq. Ft.                                |  |  |
| LOT WIDTH               | No Requirement 260'                                                                     |                                               |  |  |
| FRONT YARD SETBACK      | 24'                                                                                     | 39.6' @ Overhang<br>41.8'                     |  |  |
| SIDE YARD SETBACK       | 1 of 15' / 20' total 17.5'                                                              |                                               |  |  |
| REAR YARD SETBACK       | 10'                                                                                     | 43.3'                                         |  |  |
| MAX. BUILDING HEIGHT    | 60'                                                                                     | <60'                                          |  |  |
| MAX. BUILDING COVERAGE  | No Requirement                                                                          | 8%                                            |  |  |
| OFF-STREET PARKING      | Space for Every 10 vehicles on display     Space Per Employee     Spaces Per Repair Bay | 12 Total Parking Spaces<br>(1 Handicap Space) |  |  |