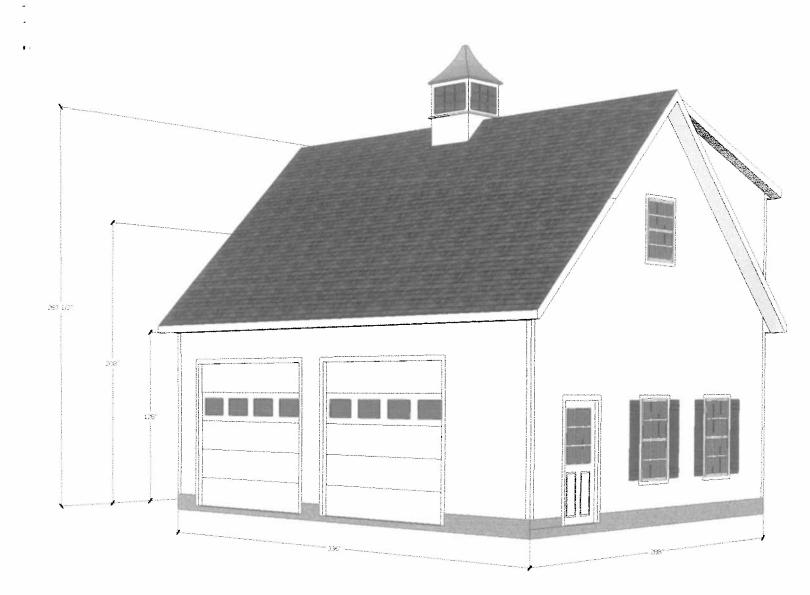

REGULAR MEETING AT 7:30 P.M.

PLAINVILLE MUNICIPAL CENTER ROOM #304

- A. ROLL CALL:
- B. UNFINISHED BUSINESS: None
- C. PUBLIC HEARINGS:
  - A. Application #20-04-01 William Supinski of 140 New Britain Avenue seeks a variance to Article 2 Business Zones, Section 2.04 Use Regulations, Sub-section I Storage Trailers, Paragraph 1 to permit the presence and use of box or open trailer(s) as a structure in a General Commercial Zone for a property identified as 140 New Britain Avenue
  - B. Application #20-04-02 Dale Corriveau of 71 Unionville Avenue seeks a variance to Article 1 Residential Zones, Section 1.03 Dimensional Standards, Sub-section B Minimum Yard Requirements, Paragraph 3 to permit a detached structure to be positioned in the front yard for a property located at 71 Unionville Avenue.
  - C. Application #20-04-03 Skytop Motors LLC 0f 152 Whiting Street seeks an auto location approval for a New Automobile Dealership, Used Automobile Dealership and Automobile Repair License(s) automobile repair license as required by Section 14-54 of the Connecticut General Statues for property located 152 Whiting Street
  - D. Application #20-04-04 Three on Whiting Street LLC seeks a variance to Article 2 Business Zones, Section 2.03 Dimensional Standards, Sub-section B Minimum Yard Requirements to reduce the northerly side yard requirement from twenty (20') feet to ten (10') feet for a undeveloped property identified as Map 39 Block E Lot 10-2.
  - E. Application #20-04-05 Lisa Melninkaitis of 310 Cooke Street seeks a variance to Article 1 Residential Zones, Section 1.03 Dimensional Standards, Sub-section B Minimum Requirements, Paragraph 3 to permit the increase the maximum midpoint height of a detached structure from twelve (12') feet to seventeen (17') feet for a property identified as 310 Cooke Street
  - F. Application #20-04-06 Lisa Melninkaitis of 10 Robert Jackson Way seeks a variance to Article 4 Basic Standards, Section 7 Fences, Sub-section 3 Fences in Front Yards to permit the installation of a eight (8') foot fence and gate at the front property line for a property identified as 10 Robert Jackson Way