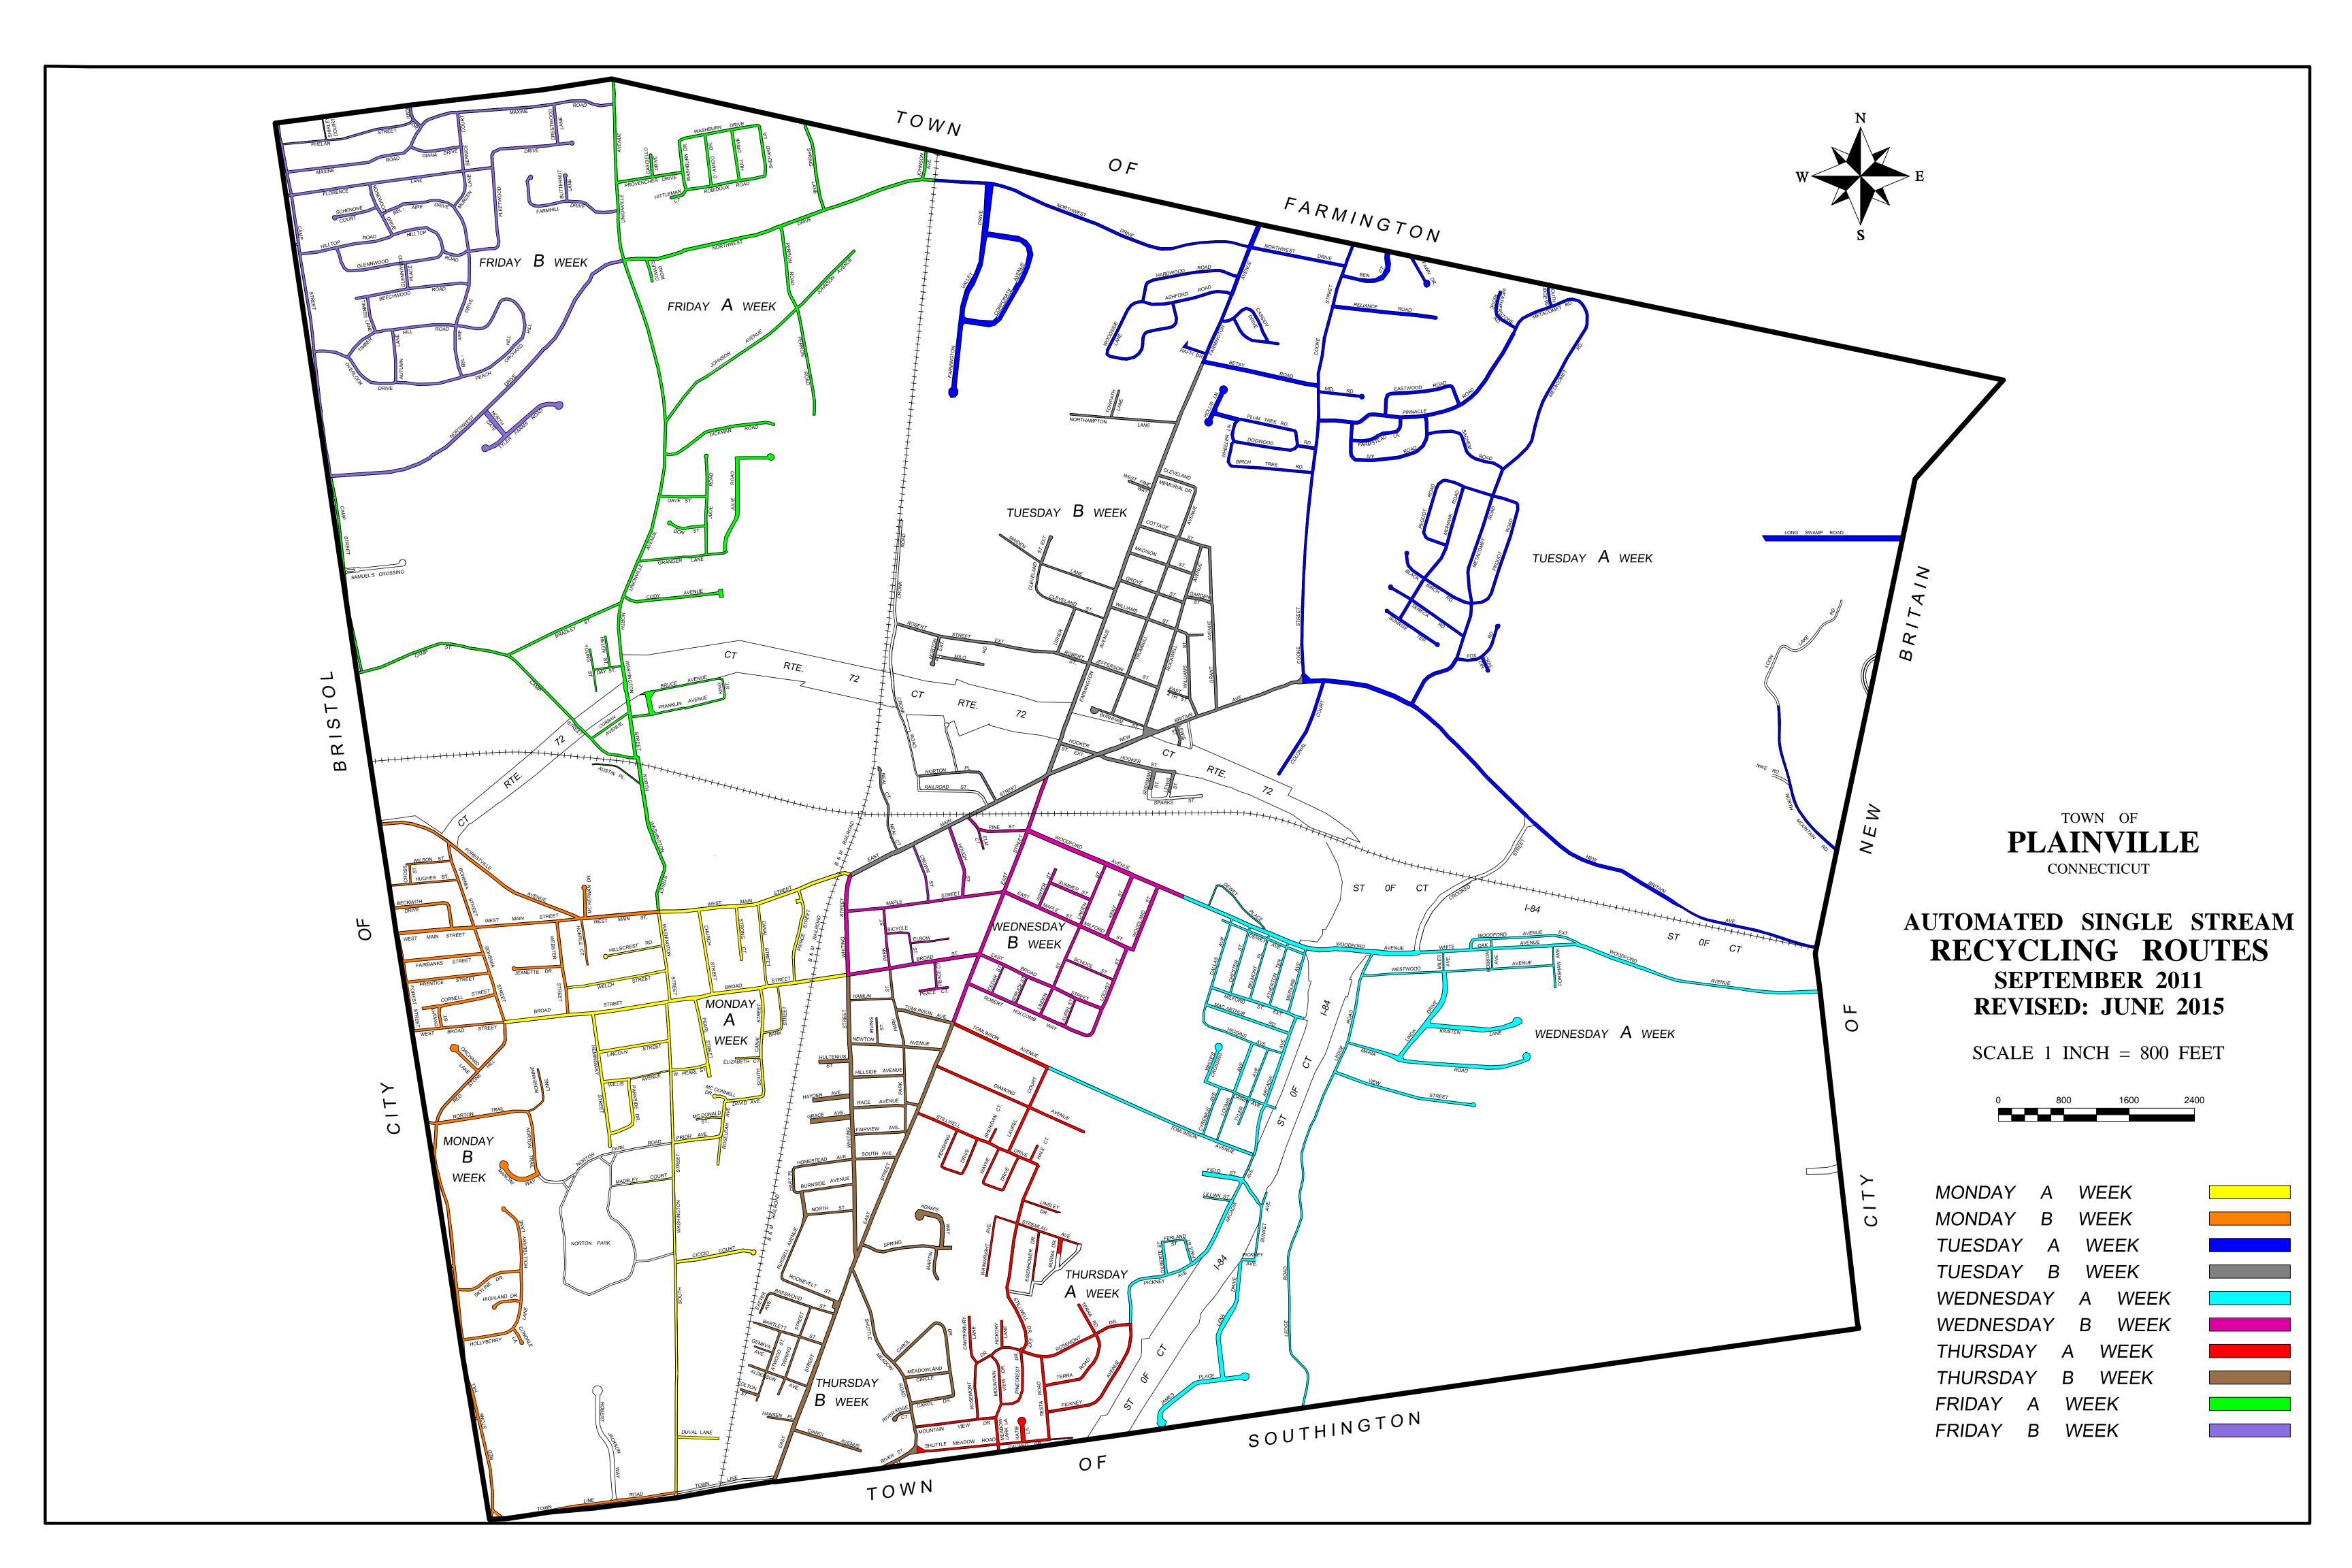

### Schedule for Bi-Weekly Recycle Collection

#### MONDAY "A" WEEK

### MONDAY "B " WEEK

Bank Street Broad Street – (Whiting St. to Redstone Hill) Canal Street **Church Street** Ciccio Court David Avenue Duval Lane Elizabeth Court Hemingway Street Hillcrest Drive Lincoln Street Madley Court McConnell Drive McDonald Street Parkside Drive Pearl Street Pierce Street Prior Avenue **Roseleah Avenue** South Canal Street Strong Court Washington Street Welch Street West Pearl Street Willis Avenue

**Beckwith Drive Bohemia Street** Condale Lane Cornell Street Cross Street **Dwight Street** Fairbanks Street Forest Street Forestville Avenue **Highland Drive** Hoerle Court Hollyberry Lane **Hughes Street** Jeanette Drive Jester Place Mancini Way McKernan Drive Norton Trail Orchard Lane **Prentice Street Red Stone Hill** Roseanne Lane Skyline Drive **Townline Road** Webster Street West Broad Street West Main Street Wilson Street

### **Tuesday A Week**

### **Tuesday B Week**

| Ashford Road                                                                                                                   | Wheeler Lane  |  |  |  |
|--------------------------------------------------------------------------------------------------------------------------------|---------------|--|--|--|
| Ben Court                                                                                                                      | Woodside Lane |  |  |  |
| Betsy Road                                                                                                                     |               |  |  |  |
| Birchtree Road<br>Black Birch Road<br>Cassidy Drive<br>Colonial Court<br>Cooke Street                                          |               |  |  |  |
| Corporate Avenue<br>Cree Circle<br>Dogwood Road                                                                                |               |  |  |  |
| Eastwood Drive                                                                                                                 |               |  |  |  |
| Farmington Ave (Betsy-Town Line)                                                                                               |               |  |  |  |
| Farmington Valley Drive                                                                                                        |               |  |  |  |
| Farmstead Lane                                                                                                                 |               |  |  |  |
| Fawn Drive<br>Fox Road<br>Hardwood Road                                                                                        |               |  |  |  |
| Hollis Lane                                                                                                                    |               |  |  |  |
| Ivy Road<br>Loon Lake Road<br>Mel Road                                                                                         |               |  |  |  |
| Metacomet Road<br>Mohawk Road<br>New Britain Ave (Coo<br>Nike Road<br>Nod Road<br>North Mountain Road<br>Northwest Drive ( Coo |               |  |  |  |
| Pequot Road                                                                                                                    |               |  |  |  |
| Pinnacle Road                                                                                                                  |               |  |  |  |
| Plumtree Road                                                                                                                  |               |  |  |  |
| Raffi Drive                                                                                                                    |               |  |  |  |
| Reliance Road                                                                                                                  |               |  |  |  |
| Sachem Road<br>Seneca Road<br>South Ridge Road<br>Sunrise Terrace<br>Weatherstone Ridge R                                      | oad           |  |  |  |
|                                                                                                                                |               |  |  |  |

**Burnham Street Cleveland Memorial Drive** Cleveland Street Cleveland Street Ext. **Cottage Street** East Fourth Street East Main Street Farmington Rd (Betsy- E. Main St.) Garden Street Grant Avenue Grove Street Hooker Street Hooker Street Ext. Jefferson Street Lewis Street Madison Street Maiden Lane Milo Road New Britain Ave (Farmington-Cooke St) Northampton Lane Norton Place Ext. **Robert Street Robert Street Extension** Rockwell Avenue Sherman Street Sparks Street Towpath Lane Trumbull Avenue Usher Avenue West Pine Way Williams Street

### Wednesday A Week

Westwood Avenue White Oak Avenue White's Crossing

### Wednesday B Week

| Arcadia Avenue                    | Woodford Avenue | Bicycle Street                          |
|-----------------------------------|-----------------|-----------------------------------------|
| Atherton Terrace                  |                 | Cedar Street                            |
| Belmont Place                     |                 | Crown Street                            |
| Chester Street                    |                 | East Broad Street                       |
| Cyrenius Avenue                   |                 | East Maple Street                       |
| Dallas Avenue                     |                 | East Street (New Britain Ave- Tomlinson |
| Dewey Avenue                      |                 | Elbow Lane                              |
| Dewey Place                       |                 | Elm Court                               |
| Ferland Street                    |                 | Hough Street                            |
| Field Street                      |                 | Kent Street                             |
| Forshaw Avenue                    |                 | Laurel Street                           |
| Gilberte Avenue<br>Higgins Avenue |                 | Linden Street                           |
| Hobson Avenue                     |                 | Locust Street                           |
| James Place                       |                 | Maple Street                            |
| Kristen Lane                      |                 | Milford Street                          |
| Ledge Road                        |                 | Park Street                             |
| Lena Drive                        |                 |                                         |
| Lillian Street                    |                 | Peace Court                             |
| Linda Drive<br>Loomis Avenue      |                 | Pine Street                             |
| MacArthur Road                    |                 | Robert Holcomb Way                      |
| Maria Road                        |                 | School Street                           |
| Maria Road<br>Meadow Street       |                 | Spruce Street                           |
| Meriline Avenue                   |                 | Summer Street                           |
| Miles Avenue                      |                 | Whiting Street ( E. Main-               |
| Milford Street Ext.               |                 | Winter Street                           |
| Orrin Avenue                      |                 | Woodford Avenue(East - River bridge)    |
| Paul Street                       |                 | Woodland Street                         |
| Pickney Avenue                    |                 |                                         |
| Sunset Avenue                     |                 |                                         |
| Tomlinson Avenue                  |                 |                                         |
| Tyler Avenue                      |                 |                                         |
| View Street                       |                 |                                         |

#### Thursday A Week

**Burma** Drive Canterbury Drive **Diamond Avenue Eisenhower Drive** Hale Court Hickory Lane Katie Lane Laurel Court Linsley Drive Meadow Street Meadowlark Lane Mountain View Drive Pavano Drive Pershing Drive **Pickney Drive Pinecrest Drive Rosemont Drive** Sheridan Court Stillwell Drive Stremlau Avenue Stremlau Avenue South Terra Road

#### **Thursday B Week**

Adam's Way Alderson Avenue Atwood Street **Bartlett Street Basswood Street Burnside** Avenue Carol Drive Cianci Avenue Colton Avenue East Street (Tomlinson-Town Line Rd) Exeter Avenue Fairview Avenue Geneva Avenue Grace Avenue Hamlin Street Hanson Place Hart Place Hayden Street Hillside Avenue Homestead Avenue Hultenius Street Irving Street Martin Drive Meadowland Circle Newton Avenue North Street Park Street (Broad-East St) Race Avenue **River Edge Court Roosevelt Street** Russell Avenue Shuttle Street South Avenue Spring Street Tomlinson Avenue (Park-East St) **Twining Street** View Drive Whiting Street (Broad-East St)

#### Friday A Week

Austin Place **Bradley Street** Bruce Avenue **Bushel Road** Camp St.( Washington-Northwest) Casciello Drive Cody Avenue Corban Avenue Cowles Road D'Amico Drive Dave Street Day Street Dickman Road Dominic's Court Don Street Franklin Avenue Granger Lane Great Plain Drive Harvest Lane Helen Street Hittleman Court Hull Drive Johnson Avenue Jude Road Julie road King Street Mill Road North Washington Street Northwest Drive (Unionville-Perron Road Provencher Drive Robidoux Road Sandstone Road Sawmill Lane Shepard Lane Spring Lane Tillage Court Unionville Avenue Washburn Drive

#### Friday B Week

Autumn Lane Beechwood Road **Bel-Aire Drive** Bernice Court Butternut Lane Camp Street ( Northwest-Crestwood Lane Diana Drive Farmhill Drive Fleetwood Drive Florence Lane **Glenwood Drive Glenwood Place** Hilltop Road Kari Drive Maxine Road Murzen Lane Northwest Drive **Overlook Drive** Peach Orchard Hill Phelan Street **Rosewood Drive** Schenone Court Timber Hill road Timber Lane