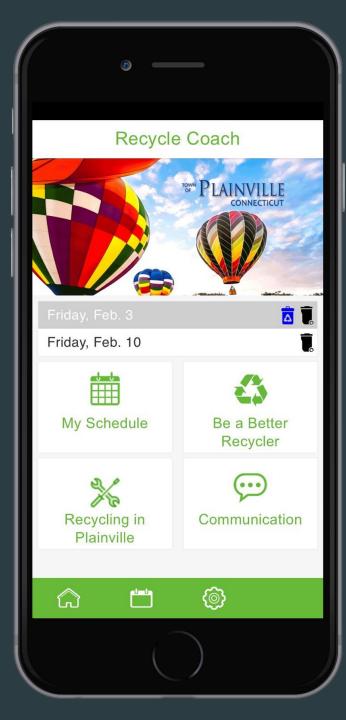

## Town of Plainville, CT recycle**coach** \*\*\*\*

The Recycle Coach App is free to download and is available from the iTunes Store and Google Play.

There is a quick one time setup process to personalize the information for the user.

Once your personalized
schedule has been set-up, the
home page of the app will
display your upcoming pick-up
schedule.

|          | o                                           |
|----------|---------------------------------------------|
| C₀ ■ 30° | K இ ∰fl 70% ∎ 09:32<br>Be A Better Recycler |
|          | What type of<br>recycler are you?           |
|          | Take the quiz and find out                  |
| Check    | out our reduce & re-use ideas               |
|          |                                             |
|          |                                             |
|          |                                             |
|          |                                             |
|          |                                             |
| <b>A</b> |                                             |
| Ŵ        |                                             |
|          |                                             |