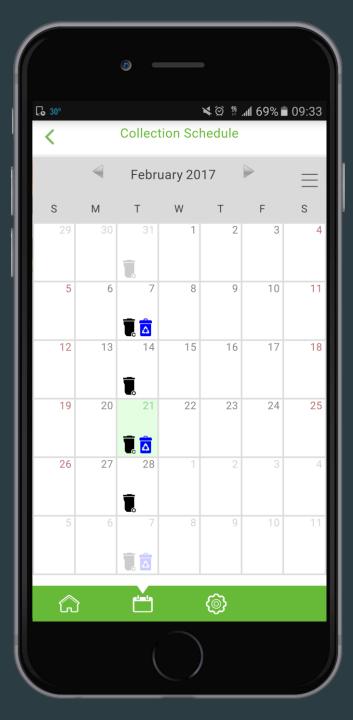

After the initial set-up a calendar can be viewed displaying your scheduled pick-up along with any holidays.

|                           | ©                                    |            |     |
|---------------------------|--------------------------------------|------------|-----|
| <ul><li>□ □ 30°</li></ul> | ¥ © ≌ ∡া 68% ∎ 09:34<br>Set Reminder |            |     |
| Garb                      |                                      | Recycl     | ing |
|                           | i                                    | $\bigcirc$ | (i) |
| Holin                     | day<br>i                             |            |     |
|                           |                                      |            |     |
|                           |                                      |            |     |
|                           |                                      |            |     |
|                           |                                      |            |     |
| Ĝ                         |                                      | Ô          |     |
|                           |                                      |            |     |