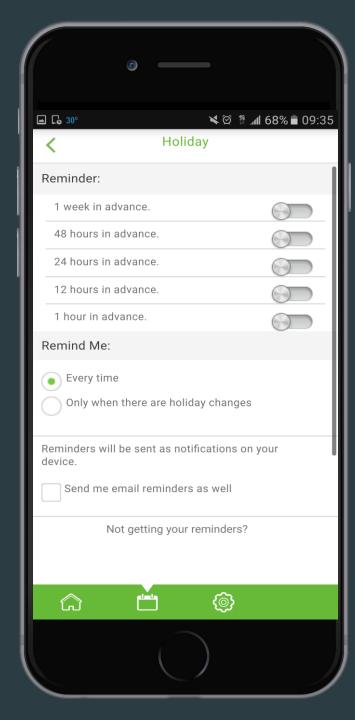

The Town of Plainville's Recycle Coach app can set reminders for the user before their recycling pick-up

•

 Residents can also set up reminders for garbage pickup and for holidays.

- Reminders can be set up from one week to one hour in advance.
- These reminders and your personalized collection schedule can be exported to PDF, iCal, or Outlook