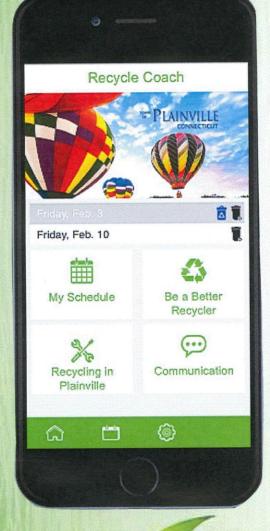

## Town of Plainville, CT recycle**coach** \*\*\*\*

The Recycle Coach App is free to download and is available from the iTunes Store and Google Play.

There is a quick one time setup process to personalize the information for the user.

Once your personalized
schedule has been set-up, the
home page of the app will
display your upcoming pick-up
schedule.

|          | o                                           |
|----------|---------------------------------------------|
| C₀ ■ 30° | K இ ∰fl 70% ∎ 09:32<br>Be A Better Recycler |
|          | What type of<br>recycler are you?           |
|          | Take the quiz and find out                  |
| Check    | out our reduce & re-use ideas               |
|          |                                             |
|          |                                             |
|          |                                             |
|          |                                             |
|          |                                             |
| <b>A</b> |                                             |
| Ŵ        |                                             |
|          |                                             |