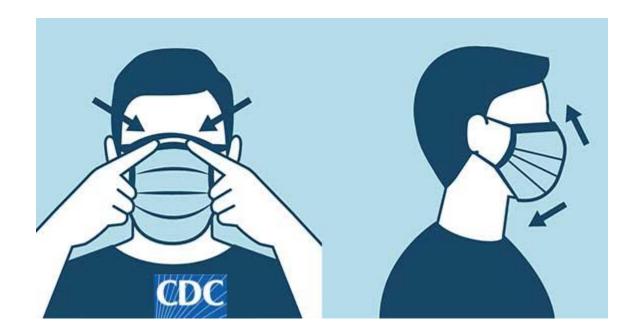

## The Plainville Southington Regional Health District reminds you to wear a face mask when out in public

## Face masks must be worn in public per Governor's Executive Order

(This does not apply to anyone for whom doing so would be contrary to his or her health or safety because of a medical condition)

Continue to follow these websites for more information: