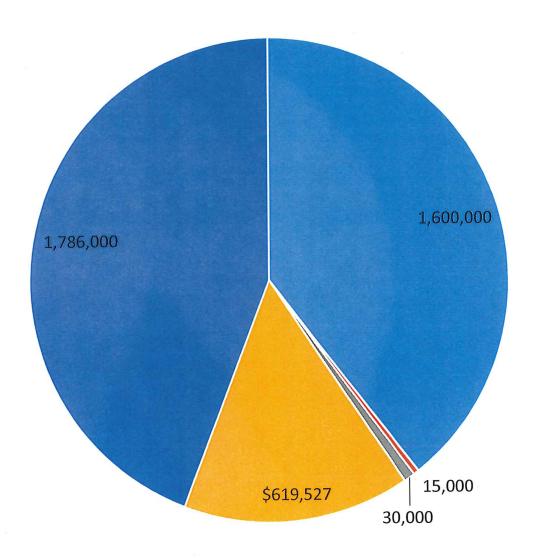

## SUMMARY OF REVENUES

The following tables and charts compare revenues and expenditures from FY 2019 to FY 2020.

|                                         | Adopted FY 2019                    |             | Adopted FY 2020              | Adopted<br>Inc (I                 |                   |
|-----------------------------------------|------------------------------------|-------------|------------------------------|-----------------------------------|-------------------|
| Property Taxes                          | \$<br>47,039,457<br>281,700        | \$          | 48,351,648<br>307,250        | \$<br>1,312,191<br>25,550         | 2.79%<br>9.07%    |
| Licenses & Permits Fines & Fees         | 271,700<br>30,500                  |             | 305,950<br>77,500            | 34,250<br>47,000                  | 12.61%<br>154.10% |
| Use of Money Intergovernmental Revenue  | 11,233,458<br>359,496              |             | 11,401,779<br>360,000        | 168,321<br>504                    | 1.50%<br>0.14%    |
| Other Revenues Sundry & Xfers In TOTALS | \$<br>839,747<br><b>60,056,058</b> | <b>\$</b> _ | 976,695<br><b>61,780,822</b> | \$<br>136,948<br><b>1,724,764</b> | 16.31%<br>2.87%   |

## SUMMARY OF EXPENDITURES

|                                       |      | Adopted<br>FY 2019       |     | Adopted<br>FY 2020       | Adopted l<br>Inc (D      |                |
|---------------------------------------|------|--------------------------|-----|--------------------------|--------------------------|----------------|
| Town Government<br>Board of Education | \$   | 17,533,146<br>37,322,912 | \$  | 18,017,484<br>38,229,105 | \$<br>484,338<br>906,193 | 2.76%<br>2.43% |
| Debt Service Capital Projects TOTALS  |      | 4,400,000<br>800,000     |     | 4,734,233<br>800,000     | <br>334,233              | 7.60%<br>0.00% |
|                                       | \$ _ | 60,056,058               | \$_ | 61,780,822               | \$<br>1,724,764          | 2.87%          |