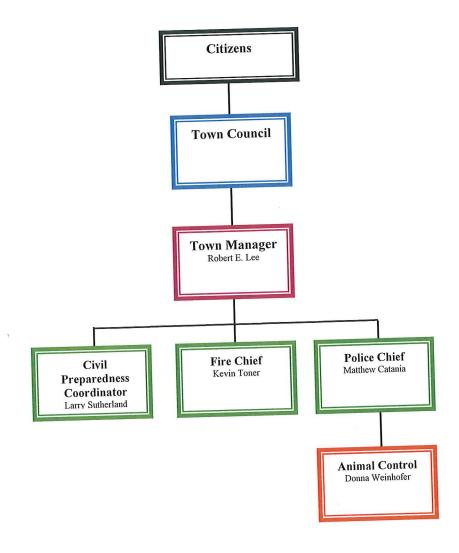

# TOWN OF PLAINVILLE ORGANIZATIONAL CHART FY 2020

#### Legislative & Executive Structure

The Town has operated under the Council-Manager form of government since 1959. Policymaking and legislative authority are vested in the seven-member Council. The Town Council is responsible, among other things, for passing ordinances, proposing a budget to the annual Town Meeting, appointing committees, appointing the Town's Attorney and Treasurer, and hiring the Town Manager. The Town Manager is responsible for carrying out the policies and ordinances of the council, for overseeing the day-to-day operations of the Town, and for appointing the heads of the Town's departments. For the seven (7) Town Council positions, each political party may nominate five (5) nominees, which assures no more than five (5) members of the Town Council are from the same political party. All Town Council members are elected at large every odd year to two-year terms.