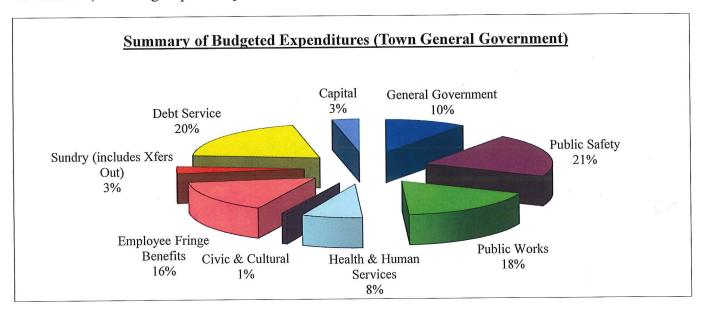

The General Fund contribution to capital is budgeted at \$800,000, flat funded from FY 2019.

Summary of Expenditures (By Budget Function Except ROE)

| Summary of Expenditures (By Budget Function Except BOE) |    |            |    |            |    |              |          |
|---------------------------------------------------------|----|------------|----|------------|----|--------------|----------|
| ~ 3,222                                                 | •  | Adopted    |    | Adopted    |    | Adopted B    | udget    |
|                                                         |    | FY 2019    |    | FY 2020    |    | Increase/(De | ecrease) |
| General Government                                      | \$ | 2,506,769  | \$ | 2,432,631  | \$ | (74,138)     | (2.96%)  |
| Public Safety                                           |    | 4,698,220  |    | 4,986,036  |    | 287,816      | 6.13%    |
| Public Works                                            |    | 4,140,078  |    | 4,144,398  |    | 4,320        | 0.10%    |
| Health & Human Services                                 |    | 1,730,045  |    | 1,802,018  |    | 71,973       | 4.16%    |
| Civic & Cultural                                        |    | 156,755    |    | 164,124    |    | 7,369        | 4.70%    |
| Employee Fringe Benefits                                |    | 3,509,666  |    | 3,696,664  |    | 186,998      | 5.33%    |
| Sundry (includes Xfers Out)                             |    | 791,613    |    | 791,613    |    |              | 0.00%    |
| Total Town Government                                   |    | 17,533,146 | -  | 18,017,484 |    | 484,338      | 2.76%    |
| Debt Service                                            |    | 4,400,000  |    | 4,734,233  |    | 334,233      | 7.60%    |
| Capital                                                 |    | 800,000    |    | 800,000    |    | -            | 0.00%    |
| Total General Government                                | \$ | 22,733,146 | \$ | 23,551,717 | \$ | 818,571      | 3.60%    |