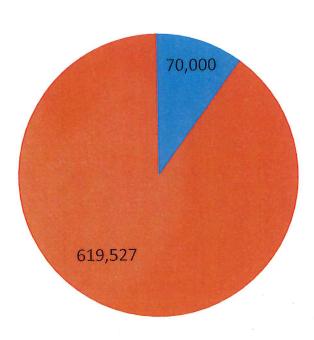

The Town Debt Service budget is budgeted at \$4,734,233 based on current outstanding bond obligations. This reflects an increase of \$334,233 from the current fiscal year 2019 budget of \$4,400,000. This increase will be equally offset by a contribution to the General Fund from the Debt Management Fund.

The General Fund contribution to capital is budgeted at \$800,000, flat funded from FY 2019.

Summary of Expenditures (By Budget Function Except ROE)

| Summary of Expenditures (By Budget Function Except BOE) |    |            |    |            |    |              |          |
|---------------------------------------------------------|----|------------|----|------------|----|--------------|----------|
| ~ 3,222                                                 | •  | Adopted    |    | Adopted    |    | Adopted B    | udget    |
|                                                         |    | FY 2019    |    | FY 2020    |    | Increase/(De | ecrease) |
| General Government                                      | \$ | 2,506,769  | \$ | 2,432,631  | \$ | (74,138)     | (2.96%)  |
| Public Safety                                           |    | 4,698,220  |    | 4,986,036  |    | 287,816      | 6.13%    |
| Public Works                                            |    | 4,140,078  |    | 4,144,398  |    | 4,320        | 0.10%    |
| Health & Human Services                                 |    | 1,730,045  |    | 1,802,018  |    | 71,973       | 4.16%    |
| Civic & Cultural                                        |    | 156,755    |    | 164,124    |    | 7,369        | 4.70%    |
| Employee Fringe Benefits                                |    | 3,509,666  |    | 3,696,664  |    | 186,998      | 5.33%    |
| Sundry (includes Xfers Out)                             |    | 791,613    |    | 791,613    |    |              | 0.00%    |
| Total Town Government                                   |    | 17,533,146 | -  | 18,017,484 |    | 484,338      | 2.76%    |
| Debt Service                                            |    | 4,400,000  |    | 4,734,233  |    | 334,233      | 7.60%    |
| Capital                                                 |    | 800,000    |    | 800,000    |    | -            | 0.00%    |
| Total General Government                                | \$ | 22,733,146 | \$ | 23,551,717 | \$ | 818,571      | 3.60%    |