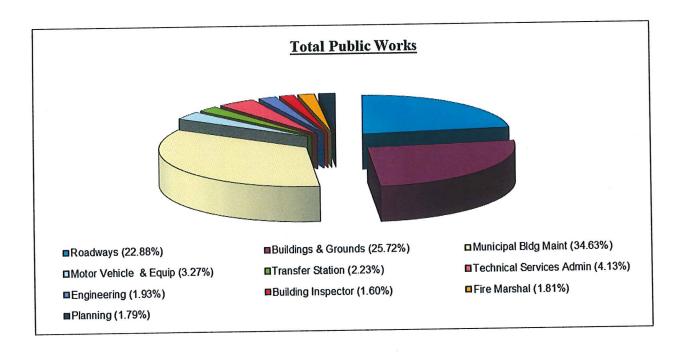

The General Fund contribution to capital is budgeted at \$800,000, flat funded from FY 2019.

Summary of Expenditures (By Budget Function Except ROE)

| Summary of Expenditures (By Budget Function Except BOE) |    |            |    |            |    |              |          |
|---------------------------------------------------------|----|------------|----|------------|----|--------------|----------|
| ~ 3,222                                                 | •  | Adopted    |    | Adopted    |    | Adopted B    | udget    |
|                                                         |    | FY 2019    |    | FY 2020    |    | Increase/(De | ecrease) |
| General Government                                      | \$ | 2,506,769  | \$ | 2,432,631  | \$ | (74,138)     | (2.96%)  |
| Public Safety                                           |    | 4,698,220  |    | 4,986,036  |    | 287,816      | 6.13%    |
| Public Works                                            |    | 4,140,078  |    | 4,144,398  |    | 4,320        | 0.10%    |
| Health & Human Services                                 |    | 1,730,045  |    | 1,802,018  |    | 71,973       | 4.16%    |
| Civic & Cultural                                        |    | 156,755    |    | 164,124    |    | 7,369        | 4.70%    |
| Employee Fringe Benefits                                |    | 3,509,666  |    | 3,696,664  |    | 186,998      | 5.33%    |
| Sundry (includes Xfers Out)                             |    | 791,613    |    | 791,613    |    |              | 0.00%    |
| Total Town Government                                   |    | 17,533,146 | -  | 18,017,484 |    | 484,338      | 2.76%    |
| Debt Service                                            |    | 4,400,000  |    | 4,734,233  |    | 334,233      | 7.60%    |
| Capital                                                 |    | 800,000    |    | 800,000    |    | -            | 0.00%    |
| Total General Government                                | \$ | 22,733,146 | \$ | 23,551,717 | \$ | 818,571      | 3.60%    |