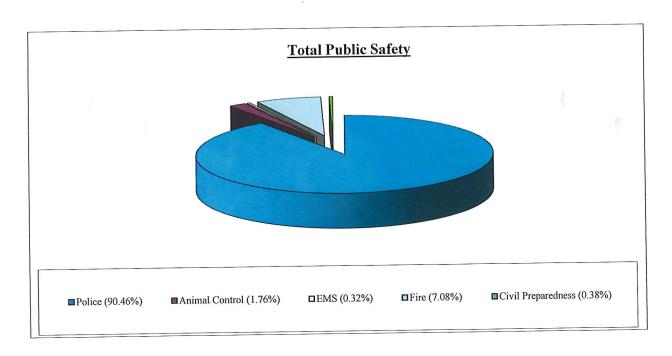

#### **Police Protection**

The Plainville Police Department provides general law enforcement and police service to the citizens of Plainville and those working in and traveling through town. The ultimate goal is the creation and maintenance of a safe and healthful environment. It is the mission of the Plainville Police Department, which consists of forty-six (46) full-time staff members to protect and service our community. department seeks to provide professional, ethical, and effective police services to all people and pledges fidelity to the United States Constitution and the Connecticut Constitution. The department will protect individual rights while impartially enforcing the law. Their mission is affirmed with integrity, passion, courage and strength.

The Animal Control Division is dedicated to serving the community as it relates to both human and animal issues. The Animal Control Officer and her assistants are able to help educate the public on animal matters by attending several seminars and classes throughout the year. Each day, the division is called upon to handle roaming, barking, and injured dogs. Animal Control Officers are responsible for enforcing all state and local laws as well as town ordinances within the Town of Plainville. The Animal Control Division continues to educate the people of Plainville with regard to changes in laws and the status of rabies in the State of Connecticut.

#### **Fire Protection**

The Department is composed of sixty-seven (67) regular firefighters and fifteen (15) probationary firefighters. Plainville is one of the most fortunate towns in the State in that Plainville has citizens eager to join the Volunteer Fire Department.