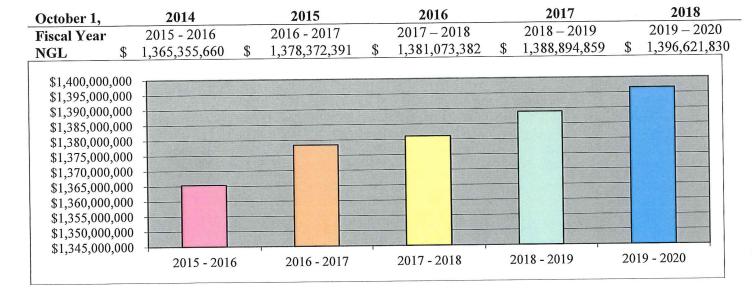

| Value of 1 mill at 97.4% collection rate \$ 1,396,622 | Gross expenditures Less direct revenue estimates Net budget Use of fund balance Adjustment for uncollected taxes @ 2.6% | \$<br>61,780,822<br>(14,384,674)<br>47,396,148<br>(300,000)<br>1,257,187 |
|-------------------------------------------------------|-------------------------------------------------------------------------------------------------------------------------|--------------------------------------------------------------------------|
| Calculated mill rate 1,396,622 = 34.62 mills          | 48,353,335                                                                                                              | \$<br>48,353,335<br>1,396,622<br>34.62 mills                             |