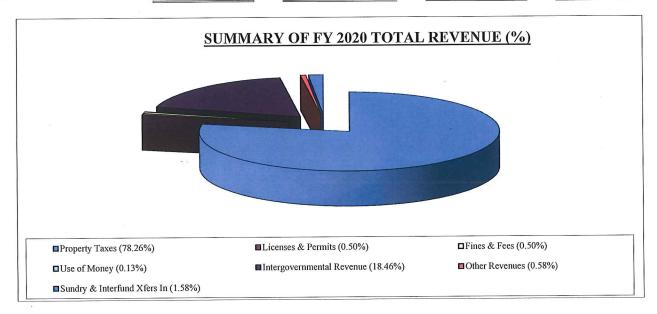

## SUMMARY OF REVENUES

The following tables and charts compare revenues and expenditures from FY 2019 to FY 2020.

|                                         | Adopted FY 2019                    |             | Adopted FY 2020              | Adopted<br>Inc (I                 |                   |
|-----------------------------------------|------------------------------------|-------------|------------------------------|-----------------------------------|-------------------|
| Property Taxes                          | \$<br>47,039,457<br>281,700        | \$          | 48,351,648<br>307,250        | \$<br>1,312,191<br>25,550         | 2.79%<br>9.07%    |
| Licenses & Permits Fines & Fees         | 271,700<br>30,500                  |             | 305,950<br>77,500            | 34,250<br>47,000                  | 12.61%<br>154.10% |
| Use of Money Intergovernmental Revenue  | 11,233,458<br>359,496              |             | 11,401,779<br>360,000        | 168,321<br>504                    | 1.50%<br>0.14%    |
| Other Revenues Sundry & Xfers In TOTALS | \$<br>839,747<br><b>60,056,058</b> | <b>\$</b> _ | 976,695<br><b>61,780,822</b> | \$<br>136,948<br><b>1,724,764</b> | 16.31%<br>2.87%   |