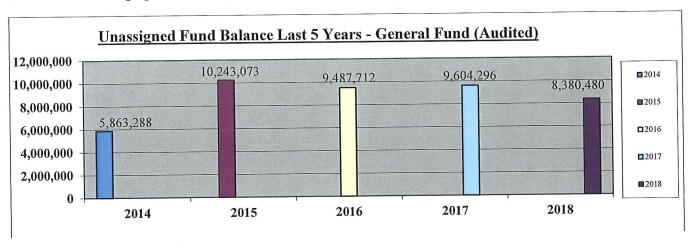

to lower the use of the General Fund's fund balance yearly until it reaches \$-0-, which the 2010 – 2011 budget achieved, continuing every year until FY 2015. In this year, the Town Council felt it was prudent to keep the mill rate the same by utilizing \$200,000 of unassigned fund balance in light of additional, unbudgeted revenues being returned to the General Fund in FY 2014. The Town Council has again thought it prudent to use unassigned fund balance in the FY 2020 budget, \$300,000. It is anticipated the Town Council will return to not using fund balance to balance the operating needs of the Town in years where there is not a significant return of unbudgeted revenues.



Shown below is a graph illustrating the Town of Plainville's Unassigned Fund Balance during the last five years:



#### REVENUES

### **Property Taxes**

41010 Current Taxes - property taxes levied on the current Grand List

41015 Prior Taxes - property taxes estimated to be collected on prior years' Grand Lists

41020 Motor Vehicle Supplement - property tax levied on motor vehicles (not included on the October Grand List)

<u>41040 Suspense</u> – property taxes that are removed from the Grand List after fifteen (15) years but payments are made subsequent to the fifteen-year period

41050 Interest - applied to late tax payments

41060 Liens/Misc - charges on real property for the release of filing in the Town Clerk's Office

#### Licenses & Permits

42110 Building Permits - fee collected for issuance of building permits as required by law.

<u>42111 Building Permit State Education</u> - mandated 0.18