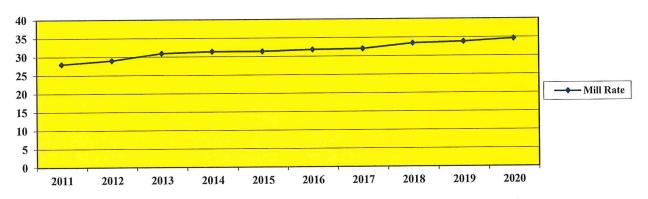

# Comparison of Expenditures for FY 2019 and FY 2020

The mill rate is <u>34.62</u>, a <u>0.78 mill increase</u>, or <u>2.31% increase</u>. The Town Council felt it was prudent to keep the mill rate down by utilizing \$300,000 of unassigned fund balance in light of additional, unbudgeted revenues being returned to the General Fund in past, as well as using \$334,233 of debt management funds. The mill rate is calculated as follows: