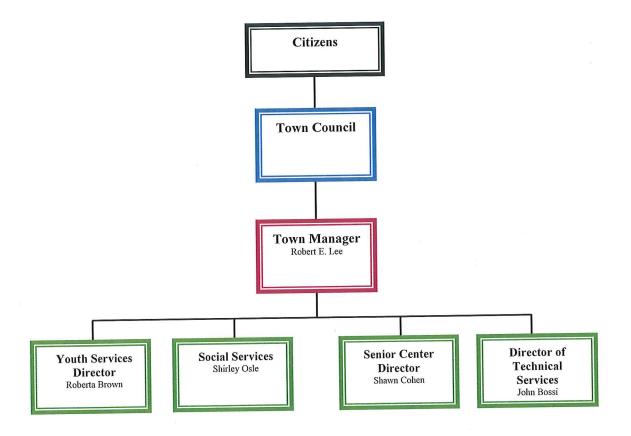

| 700         |    | -         | 0.00%     |
| 52435    | Other contractual          | 6,891       | $\epsilon$ | 5,500 | 3,400       |    | 6,500    | 6,500     | 6,500     | 6,500       |    | -         | 0.00%     |
| ,        | Total Other Serv & Charges | 7,523       | 7          | 7,200 | 3,987       |    | 7,200    | 7,200     | 7,200     | 7,200       |    | -         | 0.00%     |
|          |                            |             |            |       |             |    |          |           |           |             |    |           | n man     |
| 0100-380 | Total Planning             | \$ 82,655   | \$ 81,     | ,600  | \$ 57,034   | \$ | 67,634   | \$ 74,100 | \$ 74,100 | \$ 74,100   | \$ | (7,500)   | -9.19%    |

## HEALTH & HUMAN SERVICES ORGANIZATIONAL CHART FY 2020



## **HEALTH & HUMAN SERVICES**

#### PROGRAM DESCRIPTION

The Health and Human Services function includes expenditure activities associated with the conservation and improvement of the public. It includes the following departments: Health & Sanitation, Health & Welfare, Solid Waste, Senior Center, Social Services, and Youth Services.

#### GOALS AND OBJECTIVES

- 1. To improve the quality of life for the entire Plainville community.
- 2. To protect the public's health and the environment for which we live through education and enforcement of the many Federal, State, and local regulations.
- 3. To insure that solid wastes generated through residential, commercial and industrial uses are collected and disposed of in accordance with sound health and environmental practices in addition to To