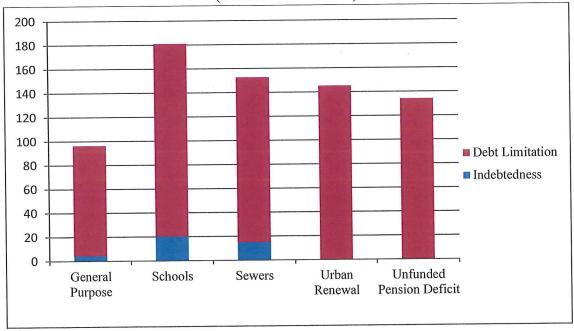

0,000                | 144,670              | 0.21                   |

| Total | - | 26,740,000 | 3,685,000 | 1,039,233 | 2.55 |
|-------|---|------------|-----------|-----------|------|
| 2000  |   |            |           |           |      |

Total Current Indebtedness vs Legal Debt Limit\*



State of Connecticut limits the quantity of debt municipalities can issue relative to the tax base:

General Purposes:

2 1/4 times annual receipts

School Purposes:

4 1/2 times annual receipts

Sewer Purposes:

3 3/4 times annual receipts

Urban Renewal purposes:

3 1/4 times annual receipts

Unfunded Pension Deficit Purposes: 3 times receipts

In no case, however, shall total indebtedness exceed seven times the base.

#### Current Indebtedness vs. Legal Debt Limit\*

(in millions of dollars)



<sup>\*</sup>As of June 30, 2018.

#### **Glossary of Terms**

Affordable Care Act (ACA) – the "Obamacare" health reform act mandating all United State citizens have the opportunity to have affordable health care.

Accrual- accounting method in which expenditures and revenues are recorded at the time that they are incurred, regardless of whether the cash has actually been transferred at that time.

Annual Budget- a budget applicable to a single fiscal year.

**Appropriation**- a legal authorization granted by a legislative body (the Town Council, for example) to make expenditures and incur obligations for specific purposes. All General Fund appropriations expire at the end of the fiscal year. All non-budgetary or special purpose funds, including all capital projects, expire after three y