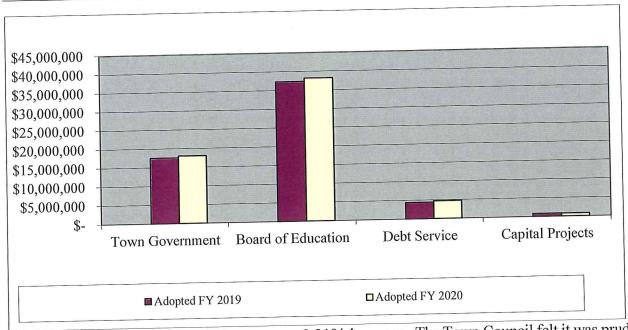

## SUMMARY OF EXPENDITURES

|                                       |      | Adopted<br>FY 2019       |     | Adopted<br>FY 2020       | Adopted l<br>Inc (D      |                |
|---------------------------------------|------|--------------------------|-----|--------------------------|--------------------------|----------------|
| Town Government<br>Board of Education | \$   | 17,533,146<br>37,322,912 | \$  | 18,017,484<br>38,229,105 | \$<br>484,338<br>906,193 | 2.76%<br>2.43% |
| Debt Service Capital Projects TOTALS  |      | 4,400,000<br>800,000     |     | 4,734,233<br>800,000     | <br>334,233              | 7.60%<br>0.00% |
|                                       | \$ _ | 60,056,058               | \$_ | 61,780,822               | \$<br>1,724,764          | 2.87%          |

# Comparison of Expenditures for FY 2019 and FY 2020

The mill rate is <u>34.62</u>, a <u>0.78 mill increase</u>, or <u>2.31% increase</u>. The Town Council felt it was prudent to keep the mill rate down by utilizing \$300,000 of unassigned fund balance in light of additional, unbudgeted revenues being returned to the General Fund in past, as well as using \$334,233 of debt management funds. The mill rate is calculated as follows: