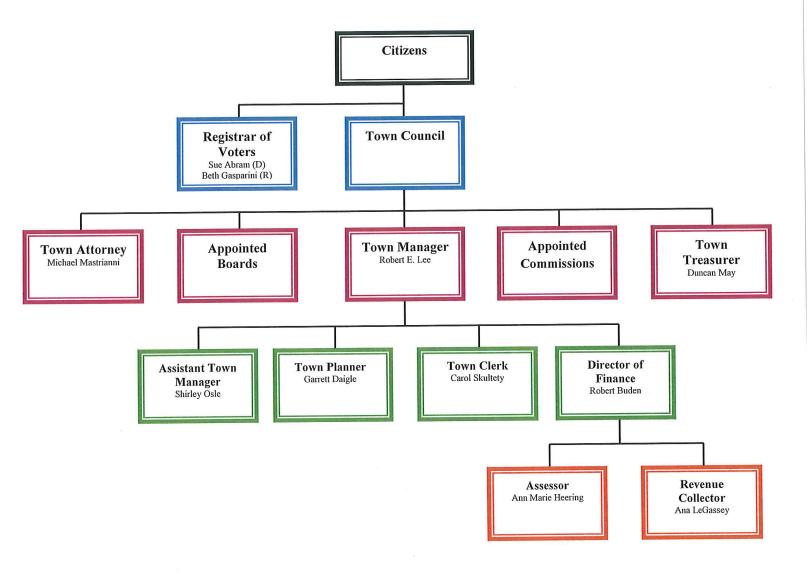

# TOWN OF PLAINVILLE ORGANIZATIONAL CHART FY 2020

#### Legislative & Executive Structure

The Town has operated under the Council-Manager form of government since 1959. Policymaking and legislative authority are vested in the seven-member Council. The Town Council is responsible, among other things, for passing ordinances, proposing a budget to the annual Town Meeting, appointing committees, appointing the Town's Attorney and Treasurer, and hiring the Town Manager. The Town Manager is responsible for carrying out the policies and ordinances of the council, for overseeing the day-to-day operations of the Town, and for appointing the heads of the Town's departments. For the seven (7) Town Council positions, each political party may nominate five (5) nominees, which assures no more than five (5) members of the Town Council are from the same political party. All Town Council members are elected at large every odd year to two-year terms.