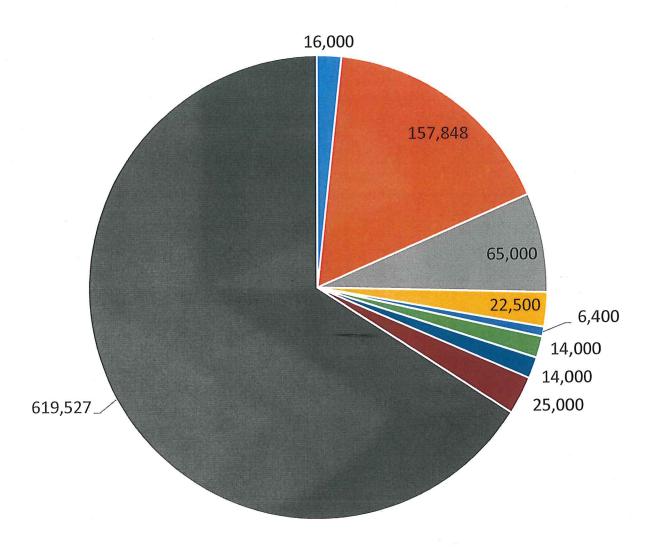

|    | Department        | Project and Major Equipment                      |      | Cost        |
|----|-------------------|--------------------------------------------------|------|-------------|
| 1. | Assessments       | Revaluation Costs                                | \$   | 50,000      |
| 2. | Data Processing   | Green Wi-Fi                                      |      | 3,600       |
|    |                   | Computer Upgrades                                |      | 30,000      |
|    |                   | Municipal Fiber Network                          |      | 38,000      |
| 3. | Police            | Computer Aided Dispatch & Records                |      | 16,000      |
|    |                   | Dispatch Communication Equipment Payment 5 of 5  |      | 157,848     |
|    |                   | Patrol Cruisers Ford Interceptor – 2             |      | 65,000      |
|    |                   | Patrol Cruisers Outfitting – 2                   |      | 22,500      |
|    |                   | . Video Camera in Patrol Cruisers – 2            |      | 14,000      |
|    |                   | Police Equipment                                 |      | 14,000      |
|    |                   | Computer Replacements                            |      | 25,000      |
|    |                   | Defibrillator in Patrol Cruisers                 |      | 6,400       |
| 4. | Fire              | Personal Protective Equipment                    |      | 30,000      |
|    |                   | Hurst Tool (Jaws of Life)                        |      | 12,000      |
|    |                   | Pump Skid Utility 1                              |      | 34,000      |
| 5. | Roadways          | Snowplow for Mack Truck                          |      | 8,500       |
|    | <b>3</b>          | Diesel Class 8 Mack Truck                        |      | 220,679     |
| 6. | Bldgs & Grounds   | Police Department Roof Coating                   |      | 10,000      |
|    | C                 | Senior Center Roof                               |      | 23,000      |
| 7. | Tech Services     | Sidewalk Repair/Construction                     |      | 30,000      |
|    |                   | MS4 Monitoring Program                           |      | 15,000      |
|    |                   | Townline Road Reconstruction                     |      | 1,600,000   |
| 8. | Senior Center     | Dial-A-Ride Grant Match                          |      | 70,000      |
| 9. | BOE               | Districtwide Cleaning Equipment                  |      | 15,000      |
|    |                   | PHS Update Head End Unit                         |      | 6,750       |
|    |                   | Toffolon School Reconfigure Chilled Water Piping |      | 9,500       |
|    |                   | Linden & MSP Office Desktop                      |      | 10,488      |
|    |                   | Maker Space/STEAM Hardware                       |      | 42,300      |
|    |                   | Kindergarten IPads                               |      | 27,390      |
|    |                   | Administrative/Technician Laptops                |      | 6,000       |
|    |                   | Special Ed IPads                                 |      | 4,980       |
|    |                   | Security Camera Server                           |      | 10,000      |
|    |                   | CAD Lab                                          |      | 16,800      |
|    |                   | Cases for Grade 6 & 8 Chromebooks                |      | 10,000      |
|    |                   | Chromebook Replacement                           |      | 86,893      |
|    |                   | Projectors Replacement - PHS                     | _    | 64,372      |
|    |                   | inville Capital & Non-Recurring Expenditures     |      | 2,806,000   |
|    |                   | State of CT Townline Road Grant                  |      | (1,600,000) |
|    | Less              | s: State of CT Dial-A-Ride Grant                 |      | (56,000)    |
|    |                   | nsfer in From Debt Management Fund               |      | (220,000)   |
|    |                   | te of CT Security Improvements Grant             | _    | (130,000)   |
|    | Total Town of Pla | ninville Capital & Non-Recurring Expenditures    | \$ _ | 800,000     |