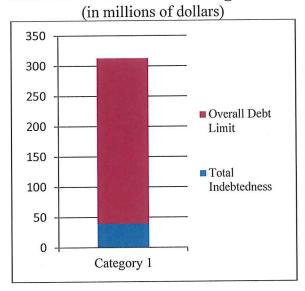

0,000                | 245,000                | 236,294              | 0.34                   |
| Fire Trucks                     | General | 2019             | 2039                | 2,100,000          | -               | 3.00-4.00% | 2,100,000                | 105,000                | 101,269              | 0.15                   |
| Wheeler School                  | Schools | 2019             | 2039                | 3,000,000          | _               | 3.00-4.00% | 3,000,000                | 150,000                | 144,670              | 0.21                   |

| Total | - | 26,740,000 | 3,685,000 | 1,039,233 | 2.55 |
|-------|---|------------|-----------|-----------|------|
| 2000  |   |            |           |           |      |

Total Current Indebtedness vs Legal Debt Limit\*



State of Connecticut limits the quantity of debt municipalities can issue relative to the tax base:

General Purposes:

2 1/4 times annual receipts

School Purposes:

4 1/2 times annual receipts

Sewer Purposes:

3 3/4 times annual receipts

Urban Renewal purposes:

3 1/4 times annual receipts

Unfunded Pension Deficit Purposes: 3 times receipts

In no case, however, shall total indebtedness exceed seven times the base.

#### Current Indebtedness vs. Legal Debt Limit\*

(in millions of dollars)



<sup>\*</sup>As of June 30, 2018.

#### **Glossary of Terms**

Affordable Care Act (ACA) – the "Obamacare" health reform act mandating all United State citizens have the opportunity to have affordable health care.

Accrual- accounting method in which expenditures and revenues are recorded at th