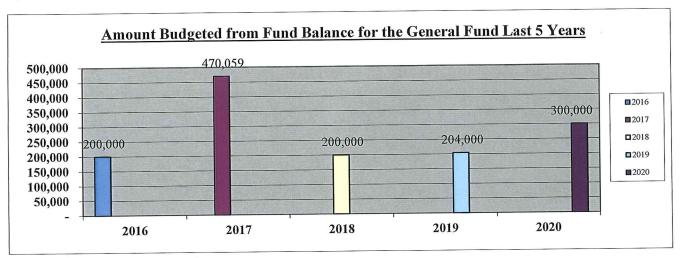

# Comparison of Expenditures for FY 2019 and FY 2020

The mill rate is <u>34.62</u>, a <u>0.78 mill increase</u>, or <u>2.31% increase</u>. The Town Council felt it was prudent to keep the mill rate down by utilizing \$300,000 of unassigned fund balance in light of additional, unbudgeted revenues being returned to the General Fund in past, as well as using \$334,233 of debt management funds. The mill rate is calculated as follows: