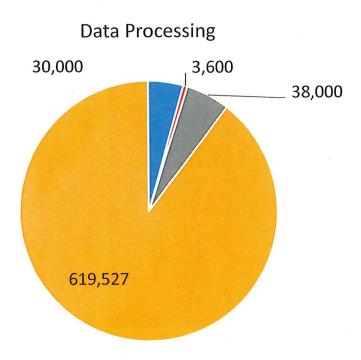

|    | Department        | Project and Major Equipment                      |      | Cost        |
|----|-------------------|--------------------------------------------------|------|-------------|
| 1. | Assessments       | Revaluation Costs                                | \$   | 50,000      |
| 2. | Data Processing   | Green Wi-Fi                                      |      | 3,600       |
|    |                   | Computer Upgrades                                |      | 30,000      |
|    |                   | Municipal Fiber Network                          |      | 38,000      |
| 3. | Police            | Computer Aided Dispatch & Records                |      | 16,000      |
|    |                   | Dispatch Communication Equipment Payment 5 of 5  |      | 157,848     |
|    |                   | Patrol Cruisers Ford Interceptor – 2             |      | 65,000      |
|    |                   | Patrol Cruisers Outfitting – 2                   |      | 22,500      |
|    |                   | . Video Camera in Patrol Cruisers – 2            |      | 14,000      |
|    |                   | Police Equipment                                 |      | 14,000      |
|    |                   | Computer Replacements                            |      | 25,000      |
|    |                   | Defibrillator in Patrol Cruisers                 |      | 6,400       |
| 4. | Fire              | Personal Protective Equipment                    |      | 30,000      |
|    |                   | Hurst Tool (Jaws of Life)                        |      | 12,000      |
|    |                   | Pump Skid Utility 1                              |      | 34,000      |
| 5. | Roadways          | Snowplow for Mack Truck                          |      | 8,500       |
|    | <b>3</b>          | Diesel Class 8 Mack Truck                        |      | 220,679     |
| 6. | Bldgs & Grounds   | Police Department Roof Coating                   |      | 10,000      |
|    | C                 | Senior Center Roof                               |      | 23,000      |
| 7. | Tech Services     | Sidewalk Repair/Construction                     |      | 30,000      |
|    |                   | MS4 Monitoring Program                           |      | 15,000      |
|    |                   | Townline Road Reconstruction                     |      | 1,600,000   |
| 8. | Senior Center     | Dial-A-Ride Grant Match                          |      | 70,000      |
| 9. | BOE               | Districtwide Cleaning Equipment                  |      | 15,000      |
|    |                   | PHS Update Head End Unit                         |      | 6,750       |
|    |                   | Toffolon School Reconfigure Chilled Water Piping |      | 9,500       |
|    |                   | Linden & MSP Office Desktop                      |      | 10,488      |
|    |                   | Maker Space/STEAM Hardware                       |      | 42,300      |
|    |                   | Kindergarten IPads                               |      | 27,390      |
|    |                   | Administrative/Technician Laptops                |      | 6,000       |
|    |                   | Special Ed IPads                                 |      | 4,980       |
|    |                   | Security Camera Server                           |      | 10,000      |
|    |                   | CAD Lab                                          |      | 16,800      |
|    |                   | Cases for Grade 6 & 8 Chromebooks                |      | 10,000      |
|    |                   | Chromebook Replacement                           |      | 86,893      |
|    |                   | Projectors Replacement - PHS                     | _    | 64,372      |
|    |                   | inville Capital & Non-Recurring Expenditures     |      | 2,806,000   |
|    |                   | State of CT Townline Road Grant                  |      | (1,600,000) |
|    | Less              | s: State of CT Dial-A-Ride Grant                 |      | (56,000)    |
|    |                   | nsfer in From Debt Management Fund               |      | (220,000)   |
|    |                   | te of CT Security Improvements Grant             | _    | (130,000)   |
|    | Total Town of Pla | ninville Capital & Non-Recurring Expenditures    | \$ _ | 800,000     |