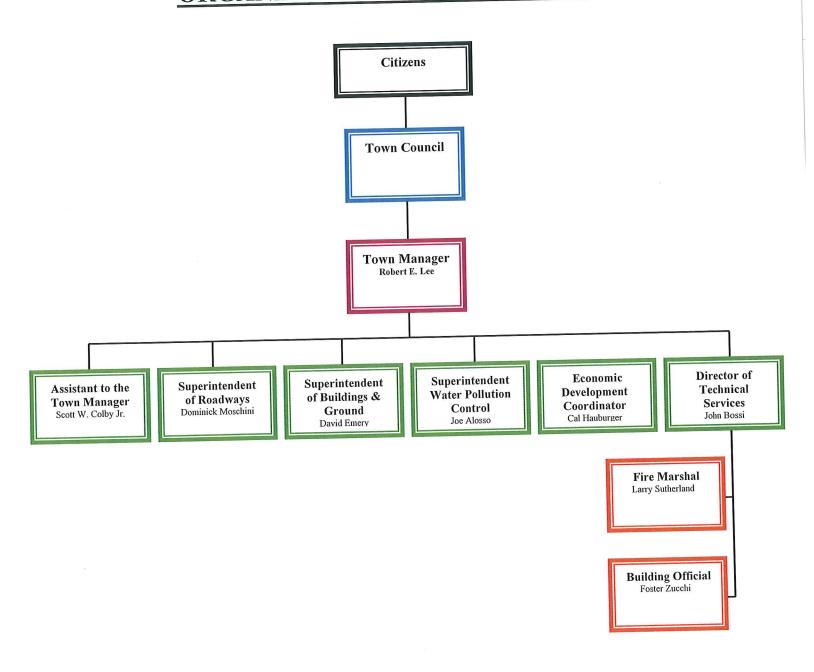

# TOWN OF PLAINVILLE ORGANIZATIONAL CHART FY 2020

#### Physical Services

The Physical Services is comprised of the Roadways, Buildings & Grounds, and Water Pollution Control Departments. Physical Services coordinates the efforts between other Town departments and contracted services. Physical Services promotes employee training, is involved with Union relations, resolves resident complaints, oversees Town projects, and recommends changes to reduce future maintenance costs. Physical Services Administration has been reallocated into the Town Manager's Department.

#### **Technical Services**

The Department of Technical Services provides overall administration of the following divisions: Zoning Board of Appeals, Zoning Enforcement, Engineering, Fire Marshal, and Building Inspections. The Department's primary objectives include protection of the public through the enforcement of local regulations, public health code, building and fire codes, and ensuring the Town's public improvements conform to proper standards.

#### Planning and Economic Development

The Department of Planning and Economic Development provides a one stop shop for land use services that include the administration of all development applications going before the Economic Development Agency, Planning and Zoning Commission, Inland Wetlands and Watercourses Commission, Conservation Commission, and Aquifer Protection Agency. The Department is completing an update to the 10-year Plan of Conservation and Development which will be completed by the end of the summer. Zoning and environmental regulatory amendments are continually made to keep pace with current paradigms and laws. This Department continues to be the repository for all Geographic Information System files and maintenance. The Department regularly engages in task related planning exercises such grant applications for open space, environmental planning studies, transportation planning and implementation of the Plan of Conservation and Development.