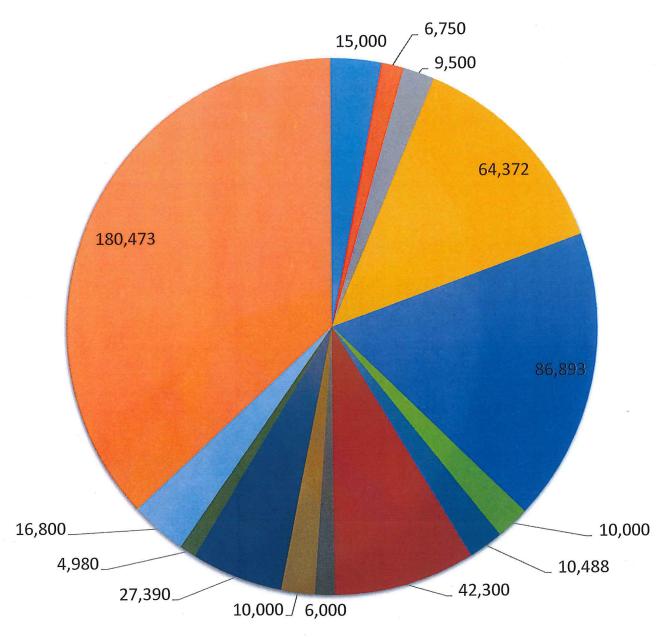

|    | Department        | Project and Major Equipment                      |      | Cost        |
|----|-------------------|--------------------------------------------------|------|-------------|
| 1. | Assessments       | Revaluation Costs                                | \$   | 50,000      |
| 2. | Data Processing   | Green Wi-Fi                                      |      | 3,600       |
|    |                   | Computer Upgrades                                |      | 30,000      |
|    |                   | Municipal Fiber Network                          |      | 38,000      |
| 3. | Police            | Computer Aided Dispatch & Records                |      | 16,000      |
|    |                   | Dispatch Communication Equipment Payment 5 of 5  |      | 157,848     |
|    |                   | Patrol Cruisers Ford Interceptor – 2             |      | 65,000      |
|    |                   | Patrol Cruisers Outfitting – 2                   |      | 22,500      |
|    |                   | . Video Camera in Patrol Cruisers – 2            |      | 14,000      |
|    |                   | Police Equipment                                 |      | 14,000      |
|    |                   | Computer Replacements                            |      | 25,000      |
|    |                   | Defibrillator in Patrol Cruisers                 |      | 6,400       |
| 4. | Fire              | Personal Protective Equipment                    |      | 30,000      |
|    |                   | Hurst Tool (Jaws of Life)                        |      | 12,000      |
|    |                   | Pump Skid Utility 1                              |      | 34,000      |
| 5. | Roadways          | Snowplow for Mack Truck                          |      | 8,500       |
|    | <b>3</b>          | Diesel Class 8 Mack Truck                        |      | 220,679     |
| 6. | Bldgs & Grounds   | Police Department Roof Coating                   |      | 10,000      |
|    | C                 | Senior Center Roof                               |      | 23,000      |
| 7. | Tech Services     | Sidewalk Repair/Construction                     |      | 30,000      |
|    |                   | MS4 Monitoring Program                           |      | 15,000      |
|    |                   | Townline Road Reconstruction                     |      | 1,600,000   |
| 8. | Senior Center     | Dial-A-Ride Grant Match                          |      | 70,000      |
| 9. | BOE               | Districtwide Cleaning Equipment                  |      | 15,000      |
|    |                   | PHS Update Head End Unit                         |      | 6,750       |
|    |                   | Toffolon School Reconfigure Chilled Water Piping |      | 9,500       |
|    |                   | Linden & MSP Office Desktop                      |      | 10,488      |
|    |                   | Maker Space/STEAM Hardware                       |      | 42,300      |
|    |                   | Kindergarten IPads                               |      | 27,390      |
|    |                   | Administrative/Technician Laptops                |      | 6,000       |
|    |                   | Special Ed IPads                                 |      | 4,980       |
|    |                   | Security Camera Server                           |      | 10,000      |
|    |                   | CAD Lab                                          |      | 16,800      |
|    |                   | Cases for Grade 6 & 8 Chromebooks                |      | 10,000      |
|    |                   | Chromebook Replacement                           |      | 86,893      |
|    |                   | Projectors Replacement - PHS                     | _    | 64,372      |
|    |                   | inville Capital & Non-Recurring Expenditures     |      | 2,806,000   |
|    |                   | State of CT Townline Road Grant                  |      | (1,600,000) |
|    | Less              | s: State of CT Dial-A-Ride Grant                 |      | (56,000)    |
|    |                   | nsfer in From Debt Management Fund               |      | (220,000)   |
|    |                   | te of CT Security Improvements Grant             | _    | (130,000)   |
|    | Total Town of Pla | ninville Capital & Non-Recurring Expenditures    | \$ _ | 800,000     |