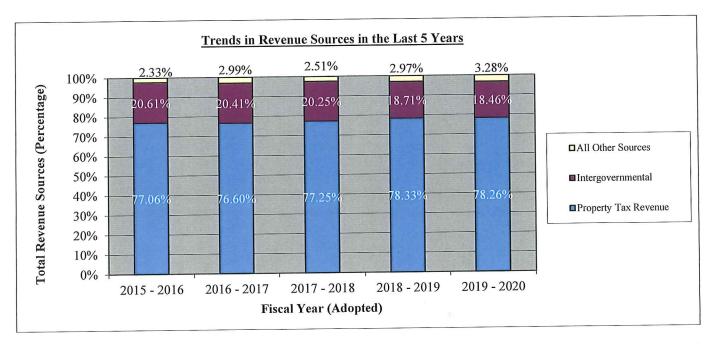

## SUMMARY OF REVENUES

The following tables and charts compare revenues and expenditures from FY 2019 to FY 2020.

|                                         | Adopted FY 2019                    |             | Adopted FY 2020              | Adopted<br>Inc (I                 |                   |
|-----------------------------------------|------------------------------------|-------------|------------------------------|-----------------------------------|-------------------|
| Property Taxes                          | \$<br>47,039,457<br>281,700        | \$          | 48,351,648<br>307,250        | \$<br>1,312,191<br>25,550         | 2.79%<br>9.07%    |
| Licenses & Permits Fines & Fees         | 271,700<br>30,500                  |             | 305,950<br>77,500            | 34,250<br>47,000                  | 12.61%<br>154.10% |
| Use of Money Intergovernmental Revenue  | 11,233,458<br>359,496              |             | 11,401,779<br>360,000        | 168,321<br>504                    | 1.50%<br>0.14%    |
| Other Revenues Sundry & Xfers In TOTALS | \$<br>839,747<br><b>60,056,058</b> | <b>\$</b> _ | 976,695<br><b>61,780,822</b> | \$<br>136,948<br><b>1,724,764</b> | 16.31%<br>2.87%   |