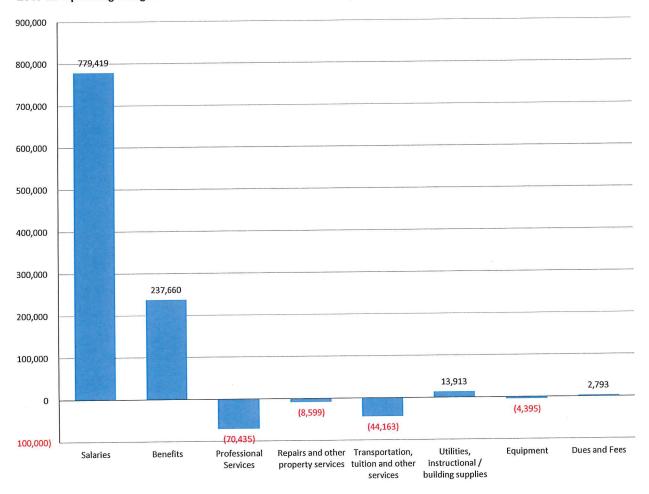

**Summary of Expenditures (By Budget Function)** 

|                                | Adopted |            |         | Adopted    | Adopted Budget      |          |  |
|--------------------------------|---------|------------|---------|------------|---------------------|----------|--|
|                                |         | FY 2019    | FY 2020 |            | Increase/(Decrease) |          |  |
| Salaries                       | \$      | 24,058,177 | \$      | 24,837,596 | \$<br>779,419       | 3.24%    |  |
| Employee Benefits              |         | 7,252,509  |         | 7,490,169  | 237,660             | 3.28%    |  |
| Purchased Prof Services        |         | 658,007    |         | 587,572    | (70,435)            | (10.70%) |  |
| Purchased Property Services    |         | 618,648    |         | 610,049    | (8,599)             | (1.39%)  |  |
| Other Purchased Services       |         | 1,671,578  |         | 1,715,583  | 44,005              | 2.63%    |  |
| Other Purchased Serv - Ins     |         | 275,117    |         | 247,749    | (27,368)            | (9.95%)  |  |
| Other Purchased Serv - Tuition |         | 989,800    |         | 929,000    | (60,800)            | (6.14%)  |  |
| Supplies                       |         | 1,680,956  |         | 1,694,869  | 13,913              | 0.83%    |  |
| Property                       |         | 43,595     |         | 39,200     | (4,395)             | (10.08%) |  |
| Dues & Fees                    |         | 74,525     |         | 77,318     | 2,793               | 3.75%    |  |
| Total BOE                      | \$      | 37,322,912 | \$      | 38,229,105 | \$<br>906,193       | 2.43%    |  |