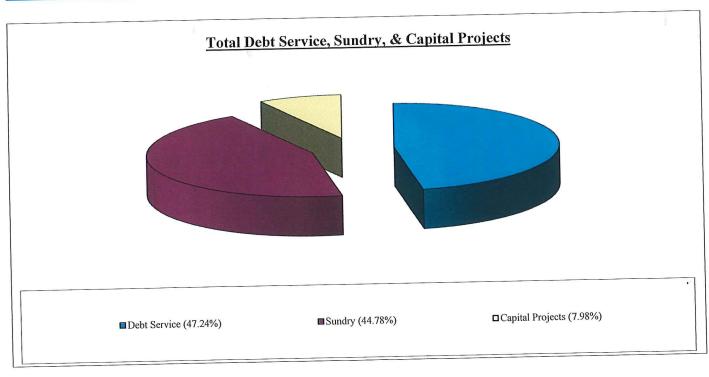

| SECTION | DESCRIPTION                                           | <u>PAGE</u> |
|---------|-------------------------------------------------------|-------------|
| Н       | CIVIC AND CULTURAL                                    | H-1         |
|         | Recreation                                            | H-4         |
| I       | DEBT SERVICE, SUNDRY & CAPITAL PROJECTS               | I-1         |
|         | Debt Service                                          | I-4         |
|         | Sundry                                                | I-6         |
|         | Capital Projects                                      | I-10        |
| J       | EDUCATION                                             | J-1         |
|         | Community Schools Budget Message                      | J-2         |
|         | School Budget – Board of Education                    | J-6         |
| K       | SPECIAL REVENUE FUNDS                                 | K-1         |
|         | Capital Reserve Fund – Town                           | K-4         |
|         | Capital Reserve Fund – Board of Education             | K-7         |
|         | Recreation Fund                                       | K-11        |
|         | Robertson Airport Fund                                | K-15        |
|         | Water Pollution Control Facility                      | K-18        |
|         | Library Fund                                          | K-22        |
|         | Senior Citizen Transportation Fund                    | K-27        |
| L       | BUDGETARY CHARTS                                      | L-1         |
|         | Fund Index                                            | L-1         |
|         | Department Index                                      | L-3         |
|         | Object Code Index                                     | L-4         |
| M       | CAPITAL IMPROVEMENT PLAN                              | M-1         |
|         | Five Year Plan                                        | M-5         |
|         | Current Year Approved Projects                        | M-12        |
|         | Outstanding Debt, Mill Rate Impact & Legal Debt Limit | M-30        |
| N       | GLOSSARY                                              | N-1         |

The Town Debt Service budget is budgeted at \$4,734,233 based on current outstanding bond obligations. This reflects an increase of \$334,233 from the current fiscal year 2019 budget of \$4,400,000. This increase will be equally offset by a contribution to the General Fund from the Debt Management Fund.

The General Fund contribution to capital is budgeted at \$800,000, flat funded from FY 2019.

Summary of Expenditures (By Budget Function Except ROE)

| Summary of Expenditures (By Budget Function Except BOE) |    |            |    |            |    |              |          |
|---------------------------------------------------------|----|------------|----|------------|----|--------------|----------|
| ~ 3,222                                                 | •  | Adopted    |    | Adopted    |    | Adopted B    | udget    |
|                                                         |    | FY 2019    |    | FY 2020    |    | Increase/(De | ecrease) |
| General Government                                      | \$ | 2,506,769  | \$ | 2,432,631  | \$ | (74,138)     | (2.96%)  |
| Public Safety                                           |    | 4,698,220  |    | 4,986,036  |    | 287,816      | 6.13%    |
| Public Works                                            |    | 4,140,078  |    | 4,144,398  |    | 4,320        | 0.10%    |
| Health & Human Services                                 |    | 1,730,045  |    | 1,802,018  |    | 71,973       | 4.16%    |
| Civic & Cultural                                        |    | 156,755    |    | 164,124    |    | 7,369        | 4.70%    |
| Employee Fringe Benefits                                |    | 3,509,666  |    | 3,696,664  |    | 186,998      | 5.33%    |
| Sundry (includes Xfers Out)                             |    | 791,613    |    | 791,613    |    |              | 0.00%    |
| Total Town Government                                   |    | 17,533,146 | -  | 18,017,484 |    | 484,338      | 2.76%    |
| Debt Service                                            |    | 4,400,000  |    | 4,734,233  |    | 334,233      | 7.60%    |
| Capital                                                 |    | 800,000    |    | 800,000    |    | -            | 0.00%    |
| Total General Government                                | \$ | 22,733,146 | \$ | 23,551,717 | \$ | 818,571      | 3.60%    |