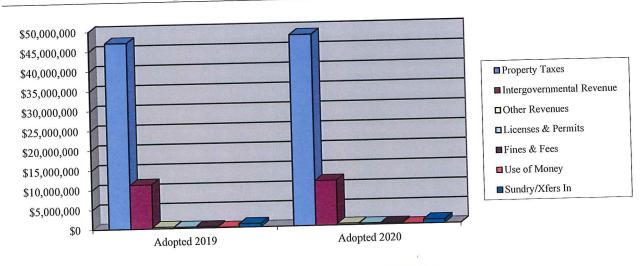

## SUMMARY OF REVENUES

The following tables and charts compare revenues and expenditures from FY 2019 to FY 2020.

|                                         | Adopted FY 2019                    |             | Adopted FY 2020              | Adopted<br>Inc (I                 |                   |
|-----------------------------------------|------------------------------------|-------------|------------------------------|-----------------------------------|-------------------|
| Property Taxes                          | \$<br>47,039,457<br>281,700        | \$          | 48,351,648<br>307,250        | \$<br>1,312,191<br>25,550         | 2.79%<br>9.07%    |
| Licenses & Permits Fines & Fees         | 271,700<br>30,500                  |             | 305,950<br>77,500            | 34,250<br>47,000                  | 12.61%<br>154.10% |
| Use of Money Intergovernmental Revenue  | 11,233,458<br>359,496              |             | 11,401,779<br>360,000        | 168,321<br>504                    | 1.50%<br>0.14%    |
| Other Revenues Sundry & Xfers In TOTALS | \$<br>839,747<br><b>60,056,058</b> | <b>\$</b> _ | 976,695<br><b>61,780,822</b> | \$<br>136,948<br><b>1,724,764</b> | 16.31%<br>2.87%   |

# Comparison of Revenues for FY 2019 and FY 2020