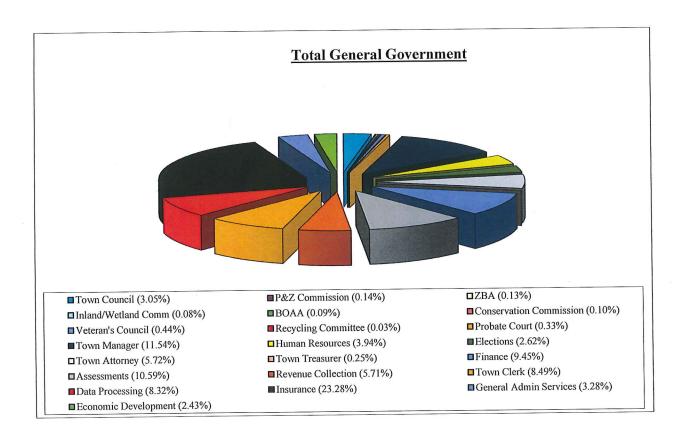

# TOWN GOVERNMENT, DEBT SERVICE, & CAPITAL EXPENDITURES

The Town General Government operating budget is budgeted at \$18,017,484. This is an overall increase of \$484,338 or 2.76% from the current fiscal year 2019. The major changes to the Town General Government budget are as follows:

The General Fund contribution to capital is budgeted at \$800,000, flat funded from FY 2019.

Summary of Expenditures (By Budget Function Except ROE)

| Summary of Expenditures (By Budget Function Except BOE) |    |            |    |            |    |              |          |
|---------------------------------------------------------|----|------------|----|------------|----|--------------|----------|
| ~ 3,222                                                 | •  | Adopted    |    | Adopted    |    | Adopted B    | udget    |
|                                                         |    | FY 2019    |    | FY 2020    |    | Increase/(De | ecrease) |
| General Government                                      | \$ | 2,506,769  | \$ | 2,432,631  | \$ | (74,138)     | (2.96%)  |
| Public Safety                                           |    | 4,698,220  |    | 4,986,036  |    | 287,816      | 6.13%    |
| Public Works                                            |    | 4,140,078  |    | 4,144,398  |    | 4,320        | 0.10%    |
| Health & Human Services                                 |    | 1,730,045  |    | 1,802,018  |    | 71,973       | 4.16%    |
| Civic & Cultural                                        |    | 156,755    |    | 164,124    |    | 7,369        | 4.70%    |
| Employee Fringe Benefits                                |    | 3,509,666  |    | 3,696,664  |    | 186,998      | 5.33%    |
| Sundry (includes Xfers Out)                             |    | 791,613    |    | 791,613    |    |              | 0.00%    |
| Total Town Government                                   |    | 17,533,146 | -  | 18,017,484 |    | 484,338      | 2.76%    |
| Debt Service                                            |    | 4,400,000  |    | 4,734,233  |    | 334,233      | 7.60%    |
| Capital                                                 |    | 800,000    |    | 800,000    |    | -            | 0.00%    |
| Total General Government                                | \$ | 22,733,146 | \$ | 23,551,717 | \$ | 818,571      | 3.60%    |