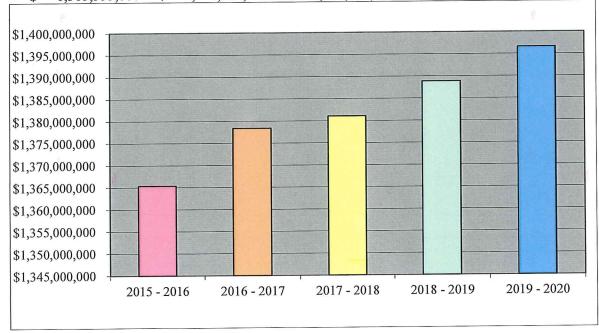

# To the Citizens of Plainville Connecticut,

The 2019 – 2020 budget for the Town of Plainville, CT was adopted by referendum vote on May 14, 2019. The budget outlines the priorities and plans to provide services to the citizens and taxpayers of Plainville. The budget expenditures are separated into four main sections: Town Government, Board of Education, Debt Service, and Capital Projects. The budget totals \$61,780,822, an increase of \$1,724,764 or 2.87% more than the comparative Fiscal Year 2018 - 2019 appropriated budget of \$60,056,058. The 2020 budget focuses on issues, policies, and factors on how they affect and relate to the Town's short and long-term goals.