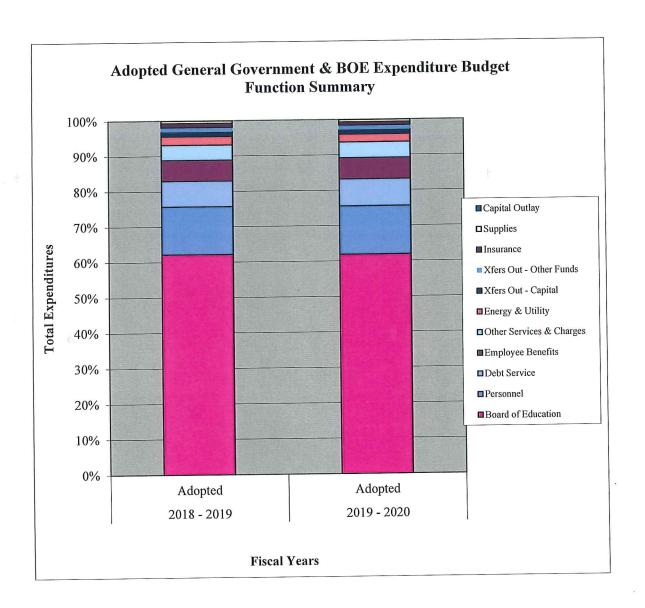

## SUMMARY OF EXPENDITURES

|                                       |      | Adopted<br>FY 2019       |     | Adopted<br>FY 2020       | Adopted l<br>Inc (D      |                |
|---------------------------------------|------|--------------------------|-----|--------------------------|--------------------------|----------------|
| Town Government<br>Board of Education | \$   | 17,533,146<br>37,322,912 | \$  | 18,017,484<br>38,229,105 | \$<br>484,338<br>906,193 | 2.76%<br>2.43% |
| Debt Service Capital Projects TOTALS  |      | 4,400,000<br>800,000     |     | 4,734,233<br>800,000     | <br>334,233              | 7.60%<br>0.00% |
|                                       | \$ _ | 60,056,058               | \$_ | 61,780,822               | \$<br>1,724,764          | 2.87%          |

The General Fund contribution to capital is budgeted at \$800,000, flat funded from FY 2019.

Summary of Expenditures (By Budget Function Except ROE)

| Summary of Expenditures (By Budget Function Except BOE) |    |            |    |            |    |              |          |
|---------------------------------------------------------|----|------------|----|------------|----|--------------|----------|
| ~ 3,222                                                 | •  | Adopted    |    | Adopted    |    | Adopted B    | udget    |
|                                                         |    | FY 2019    |    | FY 2020    |    | Increase/(De | ecrease) |
| General Government                                      | \$ | 2,506,769  | \$ | 2,432,631  | \$ | (74,138)     | (2.96%)  |
| Public Safety                                           |    | 4,698,220  |    | 4,986,036  |    | 287,816      | 6.13%    |
| Public Works                                            |    | 4,140,078  |    | 4,144,398  |    | 4,320        | 0.10%    |
| Health & Human Services                                 |    | 1,730,045  |    | 1,802,018  |    | 71,973       | 4.16%    |
| Civic & Cultural                                        |    | 156,755    |    | 164,124    |    | 7,369        | 4.70%    |
| Employee Fringe Benefits                                |    | 3,509,666  |    | 3,696,664  |    | 186,998      | 5.33%    |
| Sundry (includes Xfers Out)                             |    | 791,613    |    | 791,613    |    |              | 0.00%    |
| Total Town Government                                   |    | 17,533,146 | -  | 18,017,484 |    | 484,338      | 2.76%    |
| Debt Service                                            |    | 4,400,000  |    | 4,734,233  |    | 334,233      | 7.60%    |
| Capital                                                 |    | 800,000    |    | 800,000    |    | -            | 0.00%    |
| Total General Government                                | \$ | 22,733,146 | \$ | 23,551,717 | \$ | 818,571      | 3.60%    |