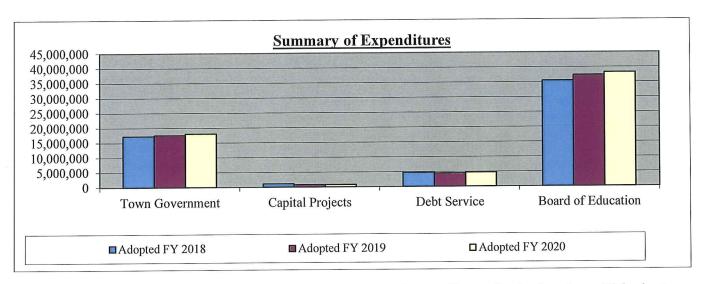

## SUMMARY OF EXPENDITURES

|                                       |      | Adopted<br>FY 2019       |     | Adopted<br>FY 2020       | Adopted l<br>Inc (D      |                |
|---------------------------------------|------|--------------------------|-----|--------------------------|--------------------------|----------------|
| Town Government<br>Board of Education | \$   | 17,533,146<br>37,322,912 | \$  | 18,017,484<br>38,229,105 | \$<br>484,338<br>906,193 | 2.76%<br>2.43% |
| Debt Service Capital Projects TOTALS  |      | 4,400,000<br>800,000     |     | 4,734,233<br>800,000     | <br>334,233              | 7.60%<br>0.00% |
|                                       | \$ _ | 60,056,058               | \$_ | 61,780,822               | \$<br>1,724,764          | 2.87%          |