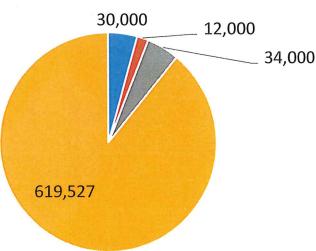

|    | Department        | Project and Major Equipment                      |      | Cost        |
|----|-------------------|--------------------------------------------------|------|-------------|
| 1. | Assessments       | Revaluation Costs                                | \$   | 50,000      |
| 2. | Data Processing   | Green Wi-Fi                                      |      | 3,600       |
|    |                   | Computer Upgrades                                |      | 30,000      |
|    |                   | Municipal Fiber Network                          |      | 38,000      |
| 3. | Police            | Computer Aided Dispatch & Records                |      | 16,000      |
|    |                   | Dispatch Communication Equipment Payment 5 of 5  |      | 157,848     |
|    |                   | Patrol Cruisers Ford Interceptor – 2             |      | 65,000      |
|    |                   | Patrol Cruisers Outfitting – 2                   |      | 22,500      |
|    |                   | . Video Camera in Patrol Cruisers – 2            |      | 14,000      |
|    |                   | Police Equipment                                 |      | 14,000      |
|    |                   | Computer Replacements                            |      | 25,000      |
|    |                   | Defibrillator in Patrol Cruisers                 |      | 6,400       |
| 4. | Fire              | Personal Protective Equipment                    |      | 30,000      |
|    |                   | Hurst Tool (Jaws of Life)                        |      | 12,000      |
|    |                   | Pump Skid Utility 1                              |      | 34,000      |
| 5. | Roadways          | Snowplow for Mack Truck                          |      | 8,500       |
|    | <b>3</b>          | Diesel Class 8 Mack Truck                        |      | 220,679     |
| 6. | Bldgs & Grounds   | Police Department Roof Coating                   |      | 10,000      |
|    | C                 | Senior Center Roof                               |      | 23,000      |
| 7. | Tech Services     | Sidewalk Repair/Construction                     |      | 30,000      |
|    |                   | MS4 Monitoring Program                           |      | 15,000      |
|    |                   | Townline Road Reconstruction                     |      | 1,600,000   |
| 8. | Senior Center     | Dial-A-Ride Grant Match                          |      | 70,000      |
| 9. | BOE               | Districtwide Cleaning Equipment                  |      | 15,000      |
|    |                   | PHS Update Head End Unit                         |      | 6,750       |
|    |                   | Toffolon School Reconfigure Chilled Water Piping |      | 9,500       |
|    |                   | Linden & MSP Office Desktop                      |      | 10,488      |
|    |                   | Maker Space/STEAM Hardware                       |      | 42,300      |
|    |                   | Kindergarten IPads                               |      | 27,390      |
|    |                   | Administrative/Technician Laptops                |      | 6,000       |
|    |                   | Special Ed IPads                                 |      | 4,980       |
|    |                   | Security Camera Server                           |      | 10,000      |
|    |                   | CAD Lab                                          |      | 16,800      |
|    |                   | Cases for Grade 6 & 8 Chromebooks                |      | 10,000      |
|    |                   | Chromebook Replacement                           |      | 86,893      |
|    |                   | Projectors Replacement - PHS                     | _    | 64,372      |
|    |                   | inville Capital & Non-Recurring Expenditures     |      | 2,806,000   |
|    |                   | State of CT Townline Road Grant                  |      | (1,600,000) |
|    | Less              | s: State of CT Dial-A-Ride Grant                 |      | (56,000)    |
|    |                   | nsfer in From Debt Management Fund               |      | (220,000)   |
|    |                   | te of CT Security Improvements Grant             | _    | (130,000)   |
|    | Total Town of Pla | ninville Capital & Non-Recurring Expenditures    | \$ _ | 800,000     |