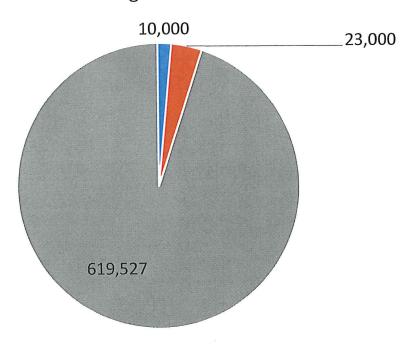

|    | Department        | Project and Major Equipment                      |      | Cost        |
|----|-------------------|--------------------------------------------------|------|-------------|
| 1. | Assessments       | Revaluation Costs                                | \$   | 50,000      |
| 2. | Data Processing   | Green Wi-Fi                                      |      | 3,600       |
|    |                   | Computer Upgrades                                |      | 30,000      |
|    |                   | Municipal Fiber Network                          |      | 38,000      |
| 3. | Police            | Computer Aided Dispatch & Records                |      | 16,000      |
|    |                   | Dispatch Communication Equipment Payment 5 of 5  |      | 157,848     |
|    |                   | Patrol Cruisers Ford Interceptor – 2             |      | 65,000      |
|    |                   | Patrol Cruisers Outfitting – 2                   |      | 22,500      |
|    |                   | . Video Camera in Patrol Cruisers – 2            |      | 14,000      |
|    |                   | Police Equipment                                 |      | 14,000      |
|    |                   | Computer Replacements                            |      | 25,000      |
|    |                   | Defibrillator in Patrol Cruisers                 |      | 6,400       |
| 4. | Fire              | Personal Protective Equipment                    |      | 30,000      |
|    |                   | Hurst Tool (Jaws of Life)                        |      | 12,000      |
|    |                   | Pump Skid Utility 1                              |      | 34,000      |
| 5. | Roadways          | Snowplow for Mack Truck                          |      | 8,500       |
|    | <b>3</b>          | Diesel Class 8 Mack Truck                        |      | 220,679     |
| 6. | Bldgs & Grounds   | Police Department Roof Coating                   |      | 10,000      |
|    | C                 | Senior Center Roof                               |      | 23,000      |
| 7. | Tech Services     | Sidewalk Repair/Construction                     |      | 30,000      |
|    |                   | MS4 Monitoring Program                           |      | 15,000      |
|    |                   | Townline Road Reconstruction                     |      | 1,600,000   |
| 8. | Senior Center     | Dial-A-Ride Grant Match                          |      | 70,000      |
| 9. | BOE               | Districtwide Cleaning Equipment                  |      | 15,000      |
|    |                   | PHS Update Head End Unit                         |      | 6,750       |
|    |                   | Toffolon School Reconfigure Chilled Water Piping |      | 9,500       |
|    |                   | Linden & MSP Office Desktop                      |      | 10,488      |
|    |                   | Maker Space/STEAM Hardware                       |      | 42,300      |
|    |                   | Kindergarten IPads                               |      | 27,390      |
|    |                   | Administrative/Technician Laptops                |      | 6,000       |
|    |                   | Special Ed IPads                                 |      | 4,980       |
|    |                   | Security Camera Server                           |      | 10,000      |
|    |                   | CAD Lab                                          |      | 16,800      |
|    |                   | Cases for Grade 6 & 8 Chromebooks                |      | 10,000      |
|    |                   | Chromebook Replacement                           |      | 86,893      |
|    |                   | Projectors Replacement - PHS                     | _    | 64,372      |
|    |                   | inville Capital & Non-Recurring Expenditures     |      | 2,806,000   |
|    |                   | State of CT Townline Road Grant                  |      | (1,600,000) |
|    | Less              | s: State of CT Dial-A-Ride Grant                 |      | (56,000)    |
|    |                   | nsfer in From Debt Management Fund               |      | (220,000)   |
|    |                   | te of CT Security Improvements Grant             | _    | (130,000)   |
|    | Total Town of Pla | ninville Capital & Non-Recurring Expenditures    | \$ _ | 800,000     |