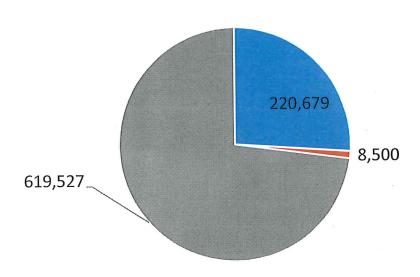

|    | Department        | Project and Major Equipment                      |      | Cost        |
|----|-------------------|--------------------------------------------------|------|-------------|
| 1. | Assessments       | Revaluation Costs                                | \$   | 50,000      |
| 2. | Data Processing   | Green Wi-Fi                                      |      | 3,600       |
|    |                   | Computer Upgrades                                |      | 30,000      |
|    |                   | Municipal Fiber Network                          |      | 38,000      |
| 3. | Police            | Computer Aided Dispatch & Records                |      | 16,000      |
|    |                   | Dispatch Communication Equipment Payment 5 of 5  |      | 157,848     |
|    |                   | Patrol Cruisers Ford Interceptor – 2             |      | 65,000      |
|    |                   | Patrol Cruisers Outfitting – 2                   |      | 22,500      |
|    |                   | . Video Camera in Patrol Cruisers – 2            |      | 14,000      |
|    |                   | Police Equipment                                 |      | 14,000      |
|    |                   | Computer Replacements                            |      | 25,000      |
|    |                   | Defibrillator in Patrol Cruisers                 |      | 6,400       |
| 4. | Fire              | Personal Protective Equipment                    |      | 30,000      |
|    |                   | Hurst Tool (Jaws of Life)                        |      | 12,000      |
|    |                   | Pump Skid Utility 1                              |      | 34,000      |
| 5. | Roadways          | Snowplow for Mack Truck                          |      | 8,500       |
|    | <b>3</b>          | Diesel Class 8 Mack Truck                        |      | 220,679     |
| 6. | Bldgs & Grounds   | Police Department Roof Coating                   |      | 10,000      |
|    | C                 | Senior Center Roof                               |      | 23,000      |
| 7. | Tech Services     | Sidewalk Repair/Construction                     |      | 30,000      |
|    |                   | MS4 Monitoring Program                           |      | 15,000      |
|    |                   | Townline Road Reconstruction                     |      | 1,600,000   |
| 8. | Senior Center     | Dial-A-Ride Grant Match                          |      | 70,000      |
| 9. | BOE               | Districtwide Cleaning Equipment                  |      | 15,000      |
|    |                   | PHS Update Head End Unit                         |      | 6,750       |
|    |                   | Toffolon School Reconfigure Chilled Water Piping |      | 9,500       |
|    |                   | Linden & MSP Office Desktop                      |      | 10,488      |
|    |                   | Maker Space/STEAM Hardware                       |      | 42,300      |
|    |                   | Kindergarten IPads                               |      | 27,390      |
|    |                   | Administrative/Technician Laptops                |      | 6,000       |
|    |                   | Special Ed IPads                                 |      | 4,980       |
|    |                   | Security Camera Server                           |      | 10,000      |
|    |                   | CAD Lab                                          |      | 16,800      |
|    |                   | Cases for Grade 6 & 8 Chromebooks                |      | 10,000      |
|    |                   | Chromebook Replacement                           |      | 86,893      |
|    |                   | Projectors Replacement - PHS                     | _    | 64,372      |
|    |                   | inville Capital & Non-Recurring Expenditures     |      | 2,806,000   |
|    |                   | State of CT Townline Road Grant                  |      | (1,600,000) |
|    | Less              | s: State of CT Dial-A-Ride Grant                 |      | (56,000)    |
|    |                   | nsfer in From Debt Management Fund               |      | (220,000)   |
|    |                   | te of CT Security Improvements Grant             | _    | (130,000)   |
|    | Total Town of Pla | ninville Capital & Non-Recurring Expenditures    | \$ _ | 800,000     |